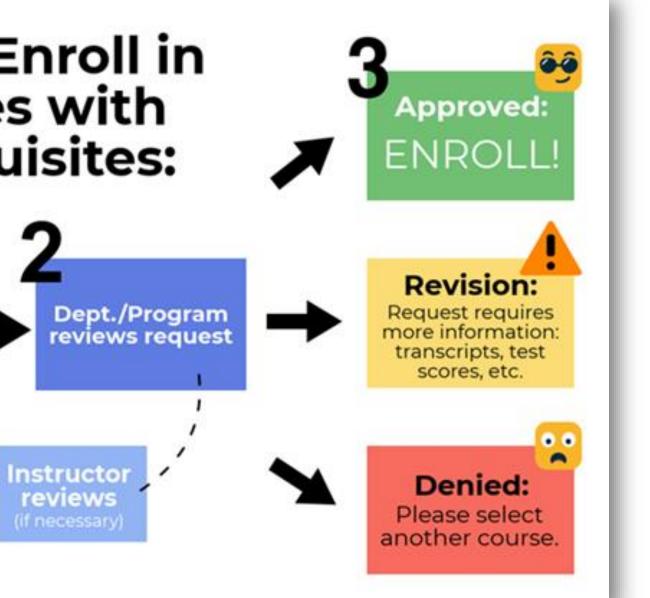

ps://students.ucsd.edu/academics/enroll/undergraduateenrollment/checklist.html

### **Enrollment Deadlines**

https://blink.ucsd.edu/instructors/courses/enrollment/calendars/2024.html

# UC San Diego

# EASy (Enrollment Authorization System)

- Some courses may have prerequisites or restrictions.
- Prerequisite and course restrictions can be found Schedule of Classes on <u>TritonLink</u> and the <u>UC San Diego</u> <u>General Catalog</u>.
- UCSD does not have access to student academic histories/home university transcripts, so you will need to use the <u>Enrollment Authorization System</u> (EASy) to obtain approval to enroll in courses with prerequisites or restrictions.

### How to Enroll in Courses with Prerequisites:

Student submits

preauthorization

request in EASy

## UC San Diego



# **Course Registration** Reminders

You are not guaranteed enrollment in specific UCSD courses. We recommend having alternative course options. Please contact your home university advisor for assistance selecting UCSD courses to meet your home university program requirements.

Many upper division (UD) courses have the prerequisite of Upper Division Standing. You will need to submit an EASy request for courses with this prerequisite.

**Department/Program Advisors (and sometimes professors) review and decide** on the outcome of an EASy request (approve/deny). Please contact the department/program directly with any specific questions on their review process and timeline.

### UC San Diego

# Immunization & **TB** Requirements

### STUDENT HEALTH SERVICES



https://studenthealth.ucsd.edu/