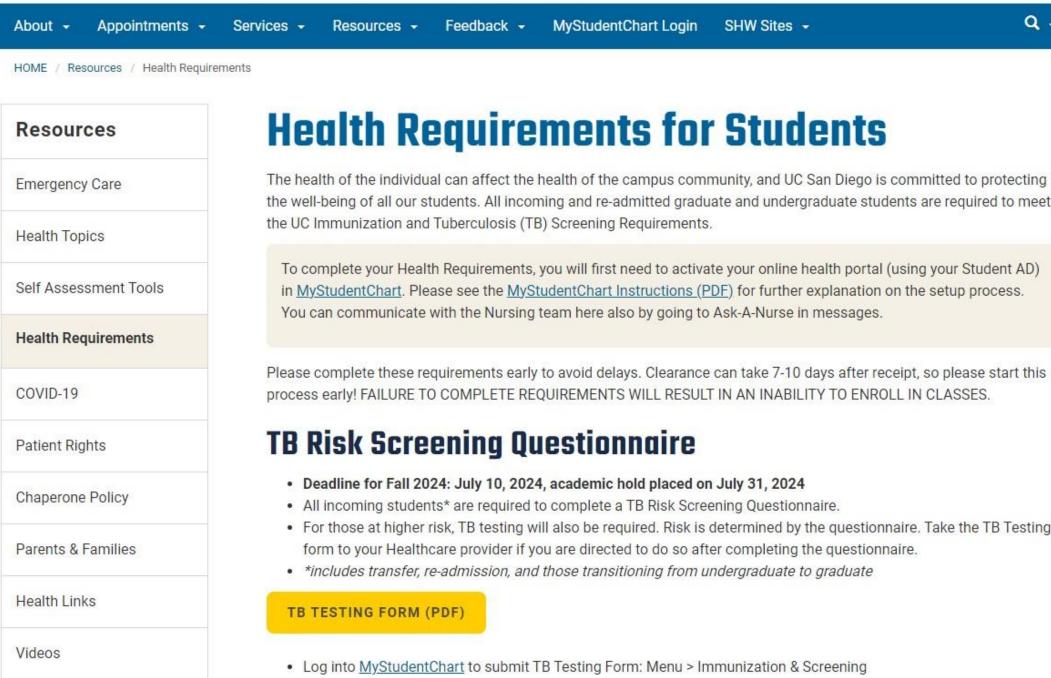

equest in EASy

## UC San Diego



# **Course Registration** Reminders

You are not guaranteed enrollment in specific UCSD courses. We recommend having alternative course options. Please contact your home university advisor for assistance selecting UCSD courses to meet your home university program requirements.

Many upper division (UD) courses have the prerequisite of Upper Division Standing. You will need to submit an EASy request for courses with this prerequisite.

**Department/Program Advisors (and sometimes professors) review and decide** on the outcome of an EASy request (approve/deny). Please contact the department/program directly with any specific questions on their review process and timeline.

### UC San Diego

# Immunization & **TB** Requirements

### STUDENT HEALTH SERVICES



https://studenthealth.ucsd.edu/resources/health-requirements/index.html

# UC San Diego





# Short Term Summer Housing Options

UC San Diego



# Summer Housing – **Traditional Summer Housing Program**

- For our incoming students who are enrolled in summer session courses at UC San Diego
- Cost: \$80/night for a single occupancy bedroom a furnished apartment. Weekly custodial service provided for common area, kitchen, and bathroom only. Requires a Dining Plan (\$972 for 5 week session)
- More information can be found online at: https://hdhughousing.ucsd.edu/living-oncampus/summer/traditional.html

# **UC** San Diego





### **Short-Term Transition Housing** (June 21 to August 31, 2024)

- For students who may need flexible housing accommodations and meet eligibility criteria (not ava