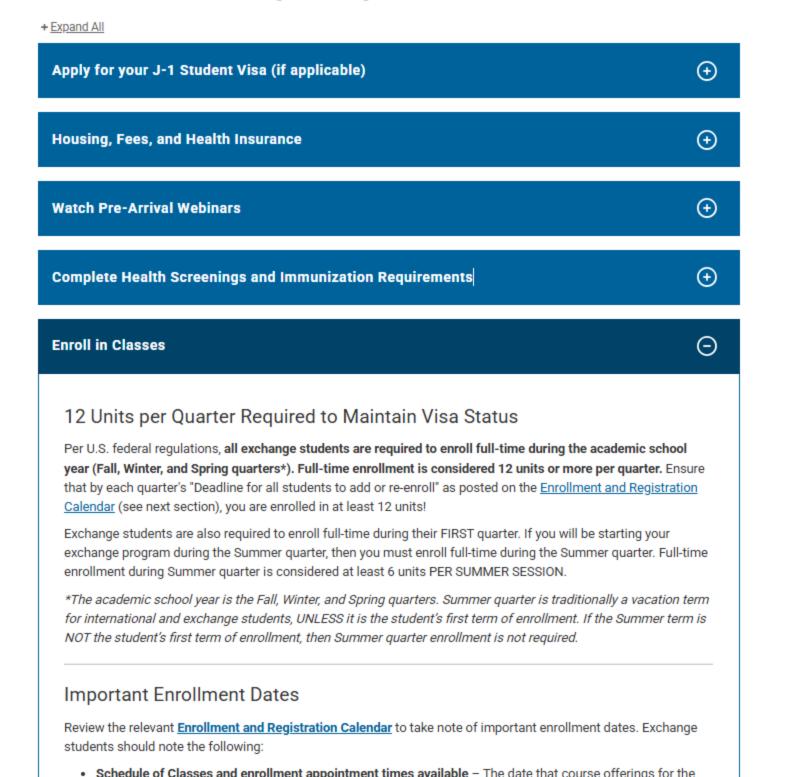

#### Step 2: Prepare for Arrival

+ Expand All

Apply for your J-1 Student Visa (if applicable)

Housing, Fees, and Health Insurance

(+)