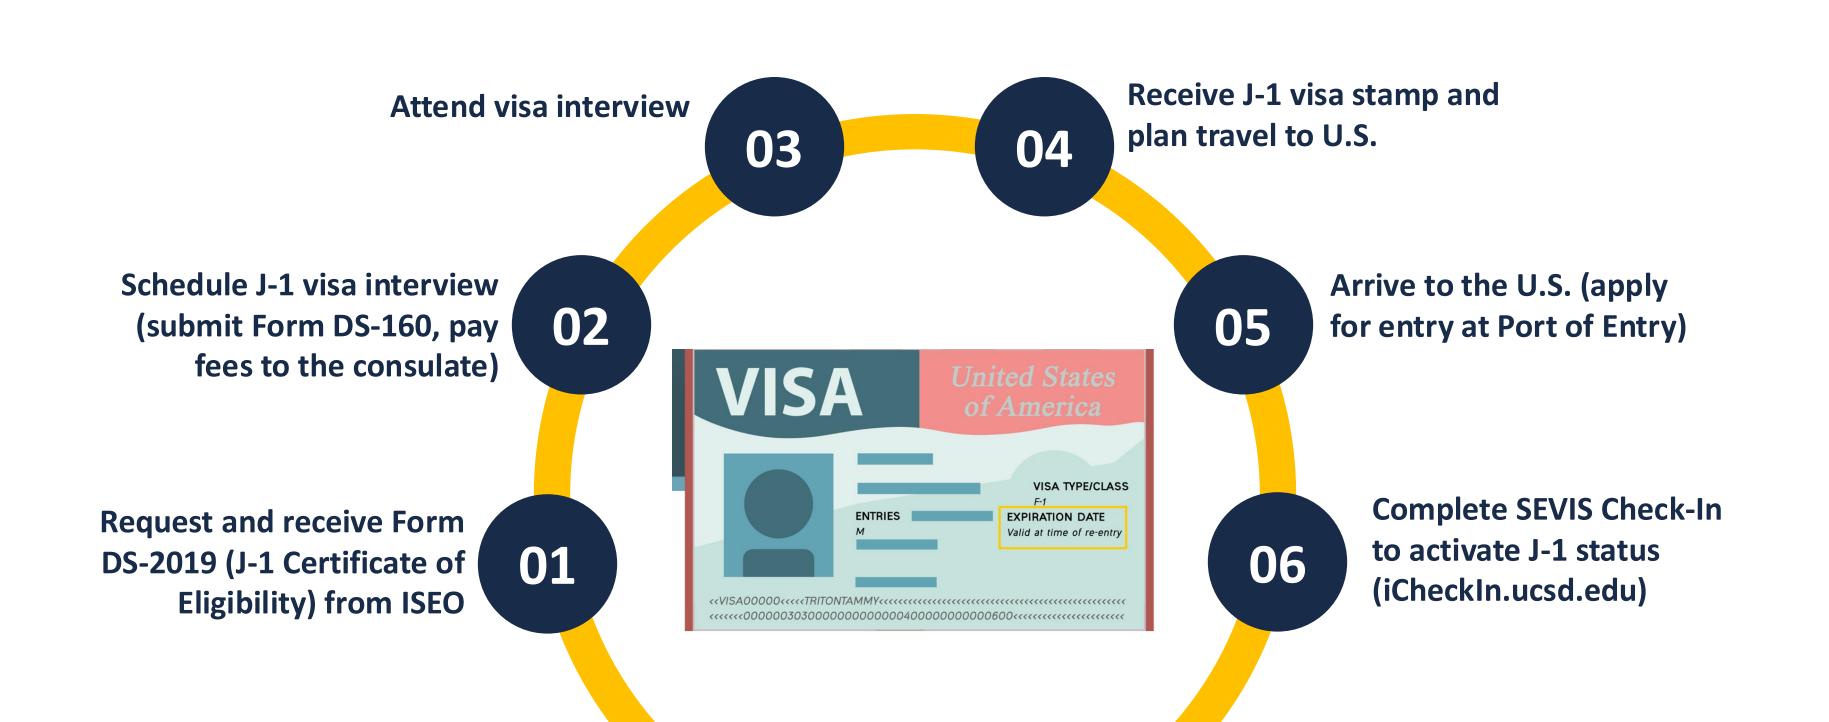

## The Visa Process

Once you have your Form DS-2019, you can book your visa interview appointment.

## Schedule your visa appointment

Submit the DS-160: Online Nonimmigrant Visa Application

- AND -

Pay the SEVIS I-901 Fee

## **Submit the DS-160: Online Nonimmigrant Visa Application**

- Prepare required documents/ information ahead of time per the instructions on the embassy/consulate's website
- Have your passport and Form DS-2019 with you