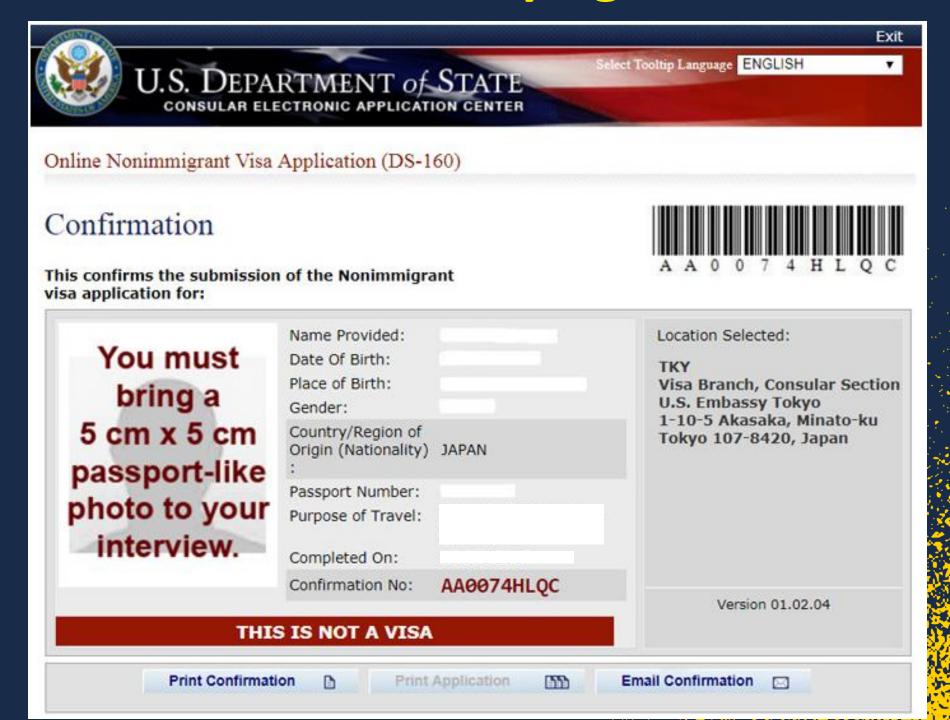

## Schedule your visa appointment

Submit the DS-160: Online Nonimmigrant Visa Application

- AND -

Pay the SEVIS I-901 Fee

## **Submit the DS-160: Online Nonimmigrant Visa Application**

- Prepare required documents/ information ahead of time per the instructions on the embassy/consulate's website
- Have your passport and Form DS-2019 with you