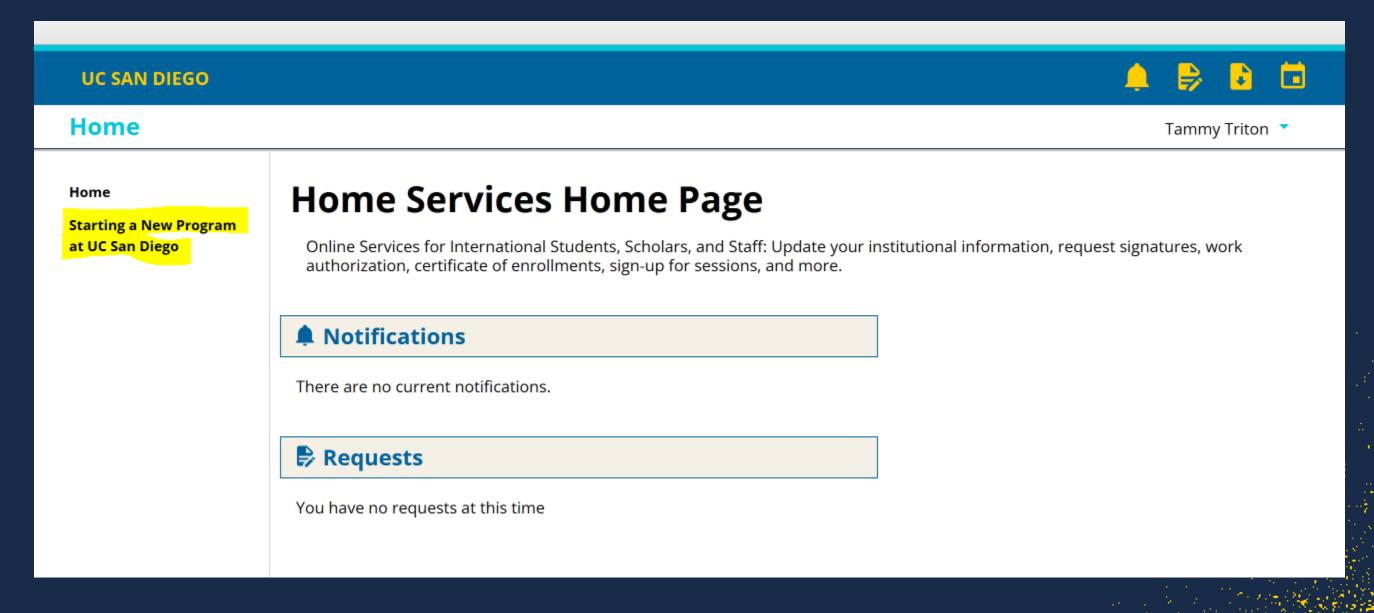

### iNewStudent.ucsd.edu

## Starting a New Program at UC San Diego

(This page has a friendly link that's easy to remember: iNewStudent.ucsd.edu)

#### **New Exchange Students**

Welcome! This page provides information for newly admitted **EAP Reciprocity Exchange Students** and **Global Exchange Program students**. EAP means the "Education Abroad Program", a set of reciprocal exchanges between the University of California and its partner institutions abroad. The Global Exchange Program is a UC San Diego campus-specific exchange program between select partner universities.