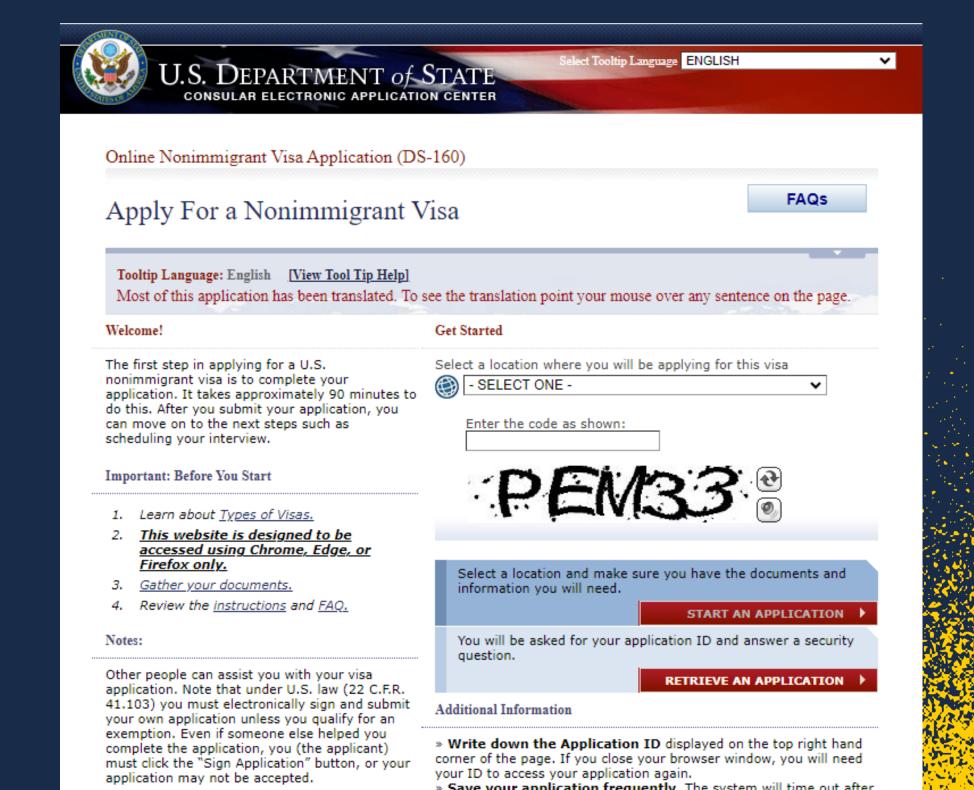

## Schedule your visa appointment

Submit the DS-160: Online Nonimmigrant Visa Application

- AND -

Pay the SEVIS I-901 Fee

## **Submit the DS-160: Online Nonimmigrant Visa Application**

- Prepare required documents/ information ahead of time per the instructions on the embassy/consulate's website
- Have your passport and Form DS-2019 with you