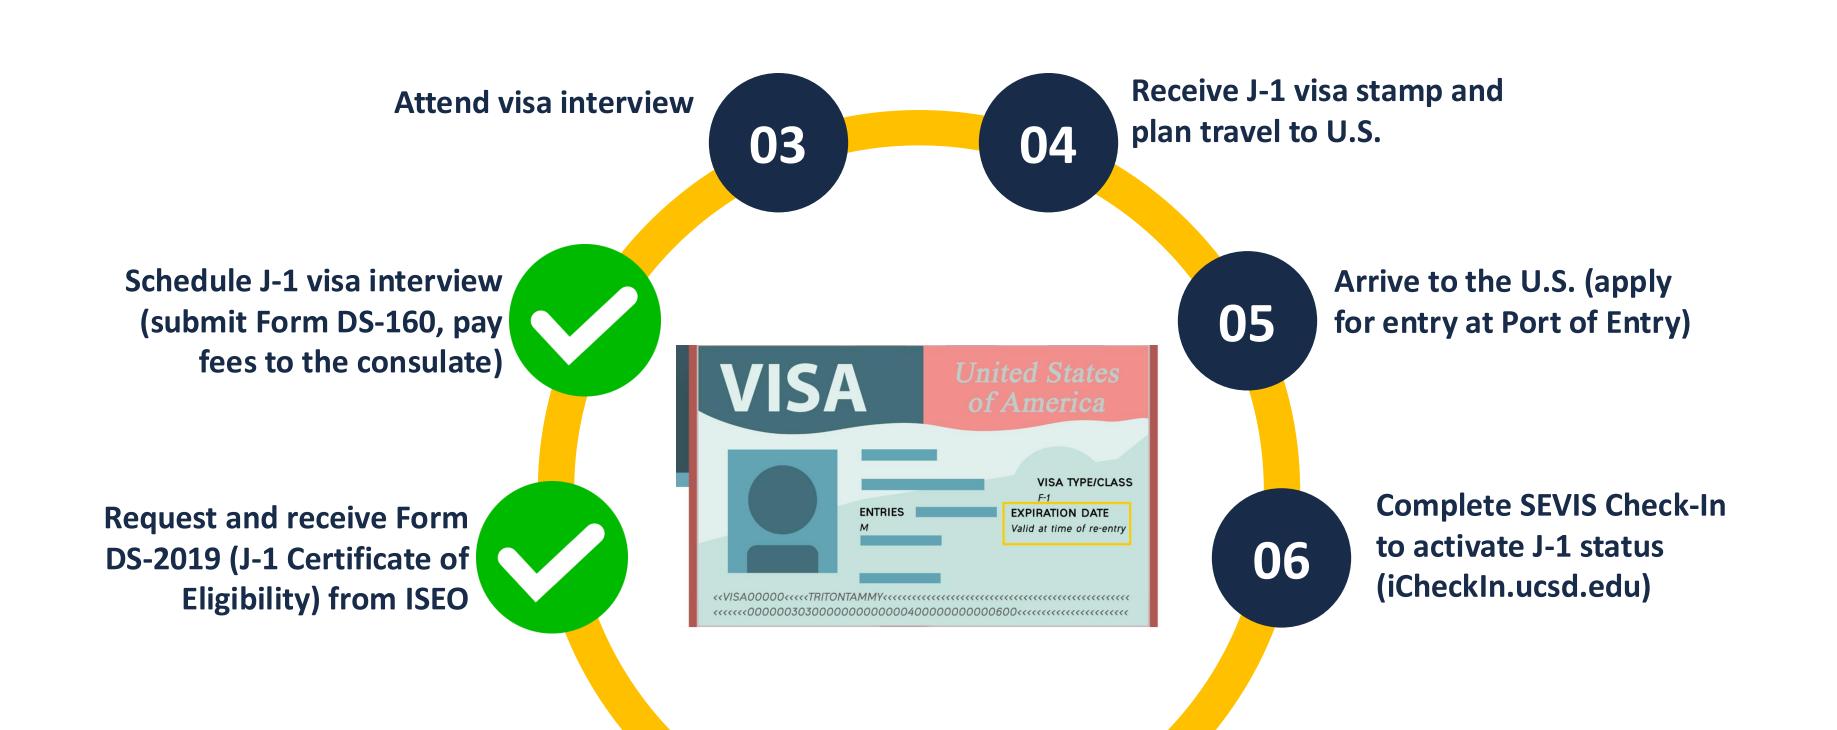

## The Visa Process

Once you have your Form DS-2019, you can book your visa interview appointment.

## Schedule your visa appointment

Submit the DS-160: Online Nonimmigrant Visa Application

- AND -

Pay the SEVIS I-901 Fee

## **Submit the DS-160: Online Nonimmigrant Visa Application**

- Prepare required documents/ information ahead of time per the instructions on the embassy/consulate's website
- Have your passport and Form DS-2019 with you