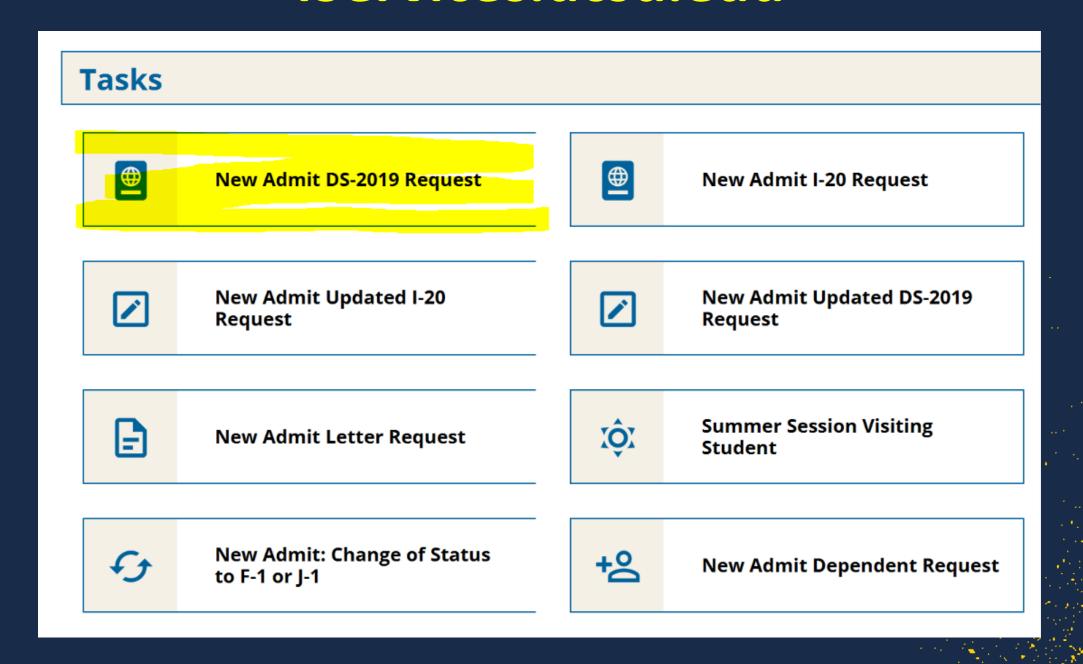

## Request Form DS-2019

#### iNewStudent.ucsd.edu > Exchange Students

Before starting your NEW ADMIT DS-2019 request, review iNewStudent.ucsd.edu "Step 1" instructions:

- Complete your UCSD account set up
- Prepare for request submission by:
  - Reviewing DS-2019 Funding Requirements
  - Gathering the documents you will be required to upload

Then, follow instructions for "Submitting a Request for an Immigration Document: DS-2019"