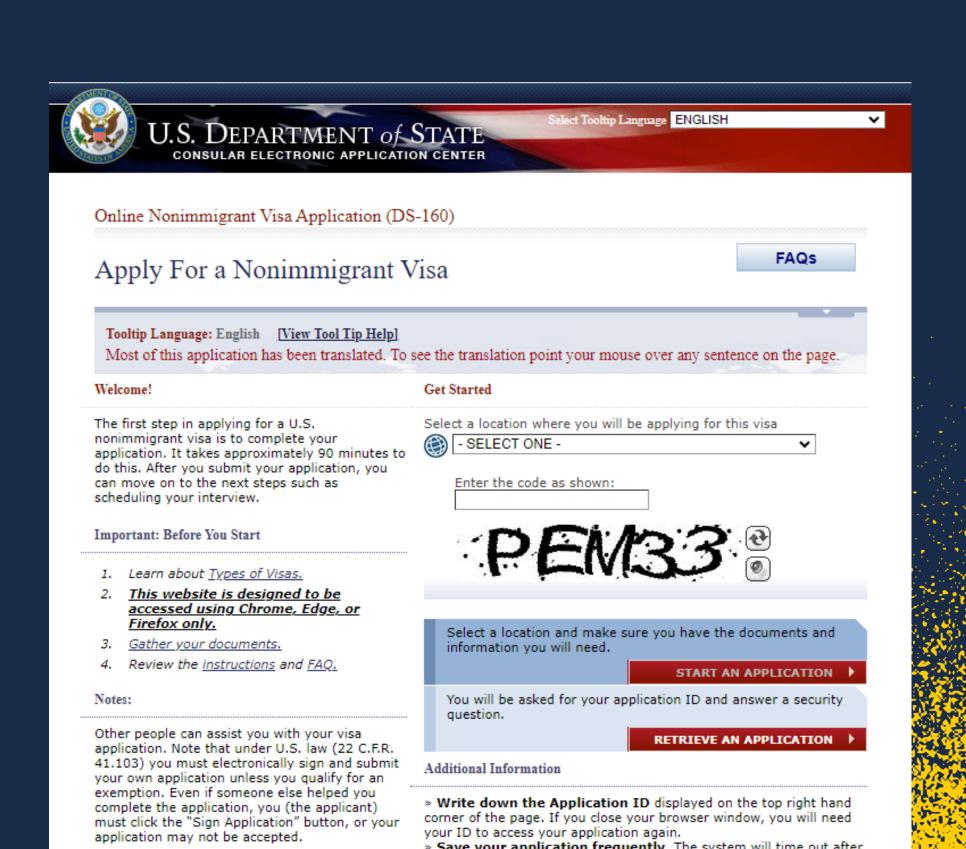

#### Submit the DS-160 and Schedule your Visa Interview:

After receiving your Form I-20 or DS-2019 and paying the SEVIS I-901 fee, complete the <u>DS-160 Online</u>

Nonimmigrant Visa Application form. In order to fill out this form, you will need your Form I-20 or DS-2019, which shows your SEVIS ID number:

# **Submit the DS-160: Online Nonimmigrant Visa Application**

- Will include the \$185.00 visa fee ("MRV fee")
- USembassy.gov --> Check your local U.S. embassy or consulate's website for specific instructions on applying for a NONIMMIGRANT visa, including payment instructions

# **Submit the DS-160: Online Nonimmigrant Visa Application**

- Prepare required documents/ information ahead of time per the instructions on the embassy/consulate's website
- Have your passport and Form I-20 or DS-2019 with you
- Takes approximately 1-2 hours to complete if prepared beforehand