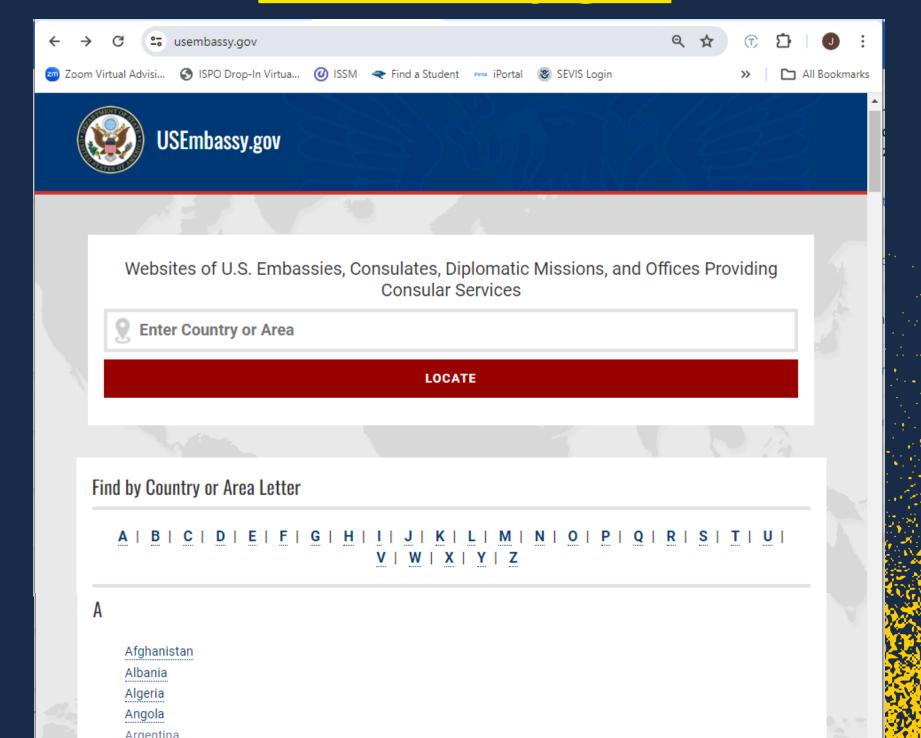

A list of all U.S. embassies/consulates by country can be found at https://www.usembassy.gov/.

# **Submit the DS-160: Online Nonimmigrant Visa Application**

- Will include the \$185.00 visa fee ("MRV fee")
- USembassy.gov --> Check your local U.S. embassy or consulate's website for specific instructions on applying for a NONIMMIGRANT visa, including payment instructions

# USembassy.gov