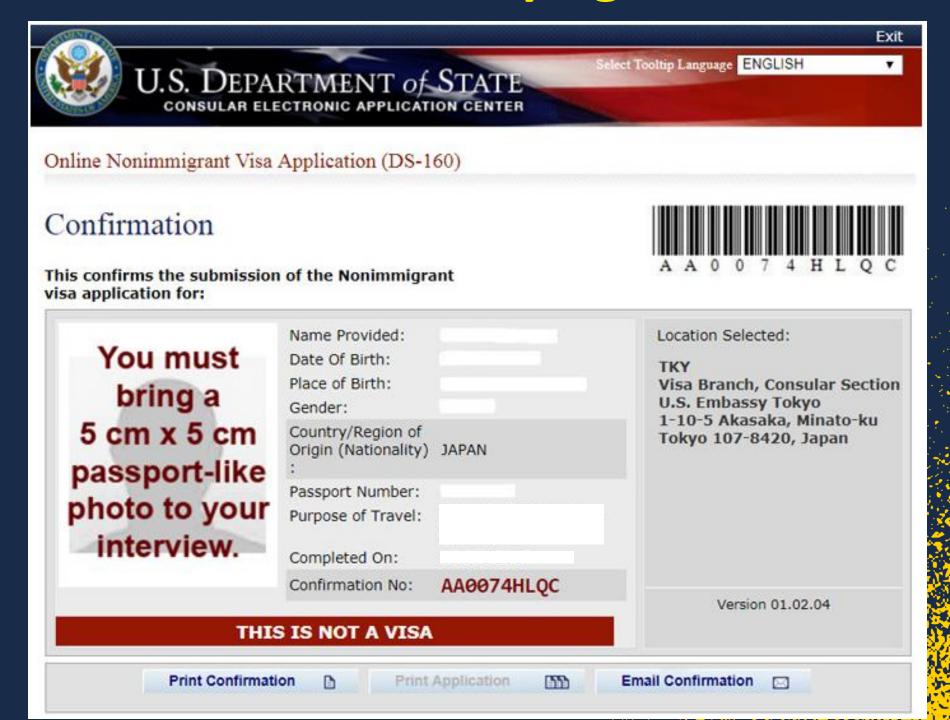

#### Pay the SEVIS Fee:

After receiving your Form I-20 (F-1) or DS-2019 (J-1), you must pay the <u>SEVIS I-901 fee</u>. This fee is required of every international student issued a new Initial Form I-20 or DS-2019, which has a new SEVIS ID number. After you pay the SEVIS I-901 fee, you will see a confirmation page. Save a PDF copy of this confirmation page for your own records; you will be required to bring it to your visa interview.

#### Submit the DS-160 and Schedule your Visa Interview:

After receiving your Form I-20 or DS-2019 and paying the SEVIS I-901 fee, complete the <u>DS-160 Online</u>

Nonimmigrant Visa Application form. In order to fill out this form, you will need your Form I-20 or DS-2019, which shows your SEVIS ID number:

# **Submit the DS-160: Online Nonimmigrant Visa Application**

- Will include the \$185.00 visa fee ("MRV fee")
- USembassy.gov --> Check your local U.S. embassy or consulate's website for specific instructions on applying for a NONIMMIGRANT visa, including payment instructions