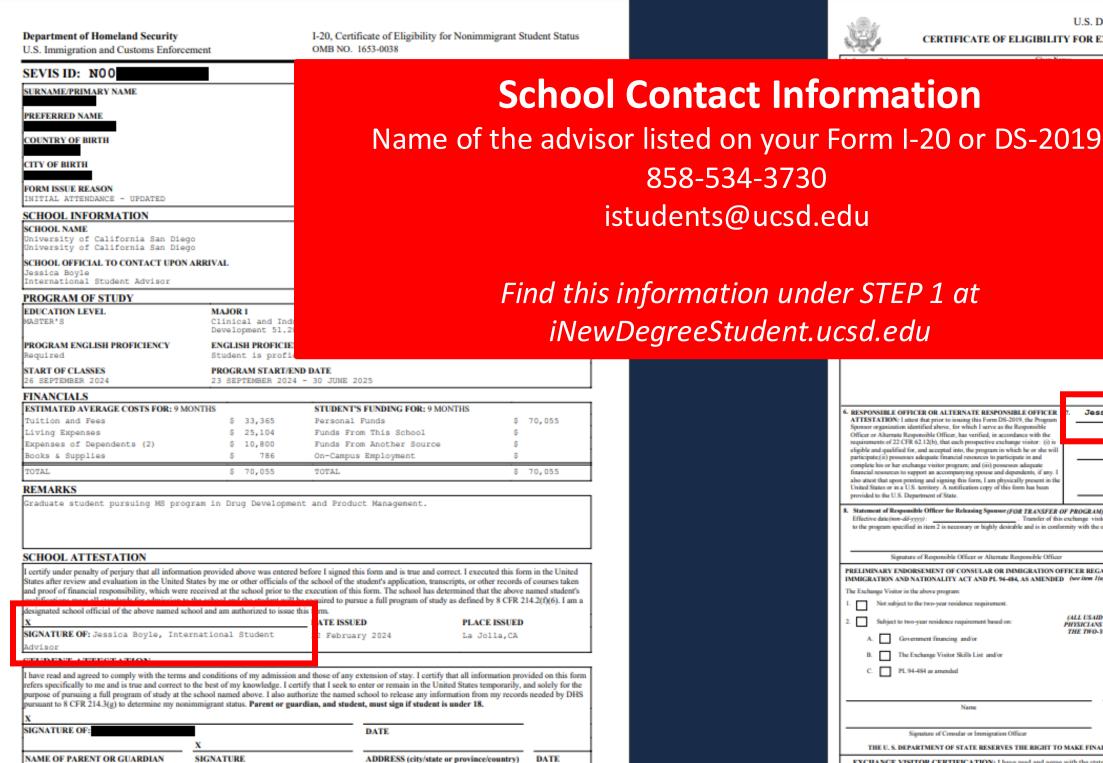

#### Step 1: Apply for F-1 or J-1 Certificate of Eligibility

To apply for an F-1 or J-1 visa stamp at a U.S. consulate/embassy, OR to transfer your SEVIS record to UC San Diego (if applicable), you must request that ISEO issue you the appropriate visa status certificate of eligibility document, called the Form I-20 (for F-1 students) or the Form DS-2019 (for J-1 students).

#### Submit the DS-160 and Schedule your Visa Interview:

After receiving your Form I-20 or DS-2019 and paying the SEVIS I-901 fee, complete the <u>DS-160 Online</u>

Nonimmigrant Visa Application form. In order to fill out this form, you will need your Form I-20 or DS-2019, which shows your SEVIS ID number:

- F-1 students: Your SEVIS ID number starts with an "N" and is located in the top LEFT corner of your Form I 20
- J-1 students: Your SEVIS ID number starts with an "N" and is located in the top RIGHT corner of your Form DS-2019. As part of your DS-160 application, you will also need to provide UCSD's J-1 Program Number, which is: P-1-02849