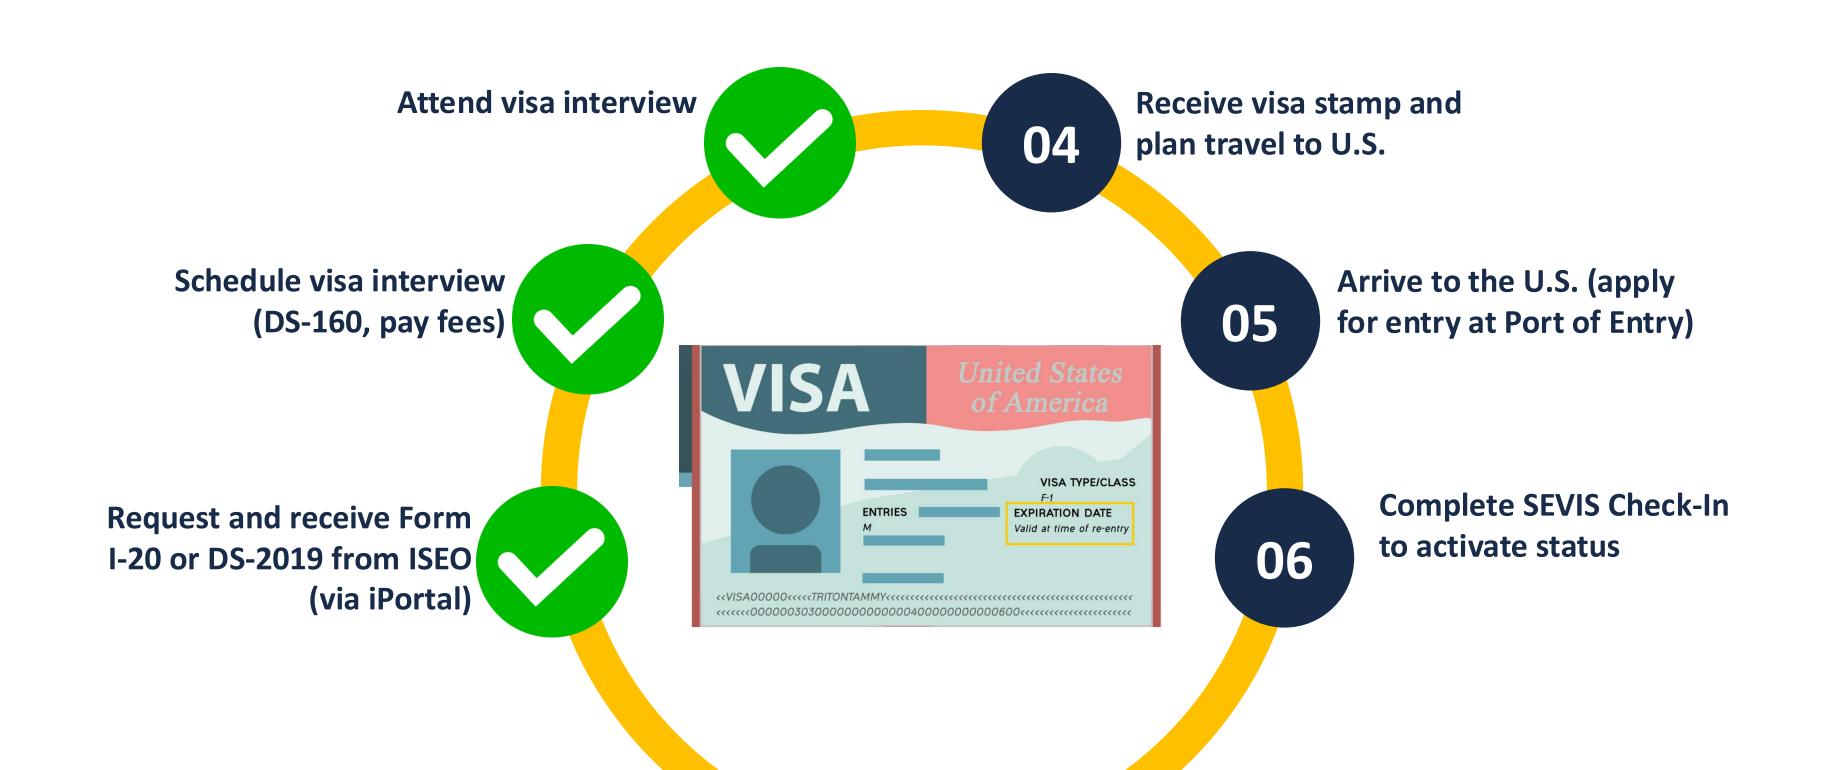

### TODAY!

Attend visa interview

03

04

Receive visa stamp and plan travel to U.S.

Schedule visa interview (DS-160, pay fees)

02

05

06

Arrive to the U.S. (apply for entry at Port of Entry)

**Request and receive Form** I-20 or DS-2019 from ISEO (required for SEVIS) Transfer students too!)

**Complete SEVIS Check-In** to activate status