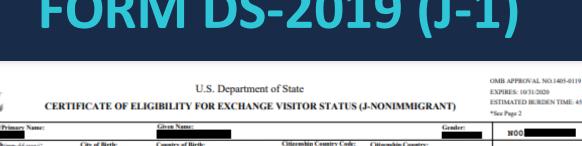

- F-1 students: Your SEVIS ID number starts with an "N" and is located in the top LEFT corner of your Form I 20
- J-1 students: Your SEVIS ID number starts with an "N" and is located in the top RIGHT corner of your Form DS-2019. As part of your DS-160 application, you will also need to provide UCSD's J-1 Program Number, which is: P-1-02849