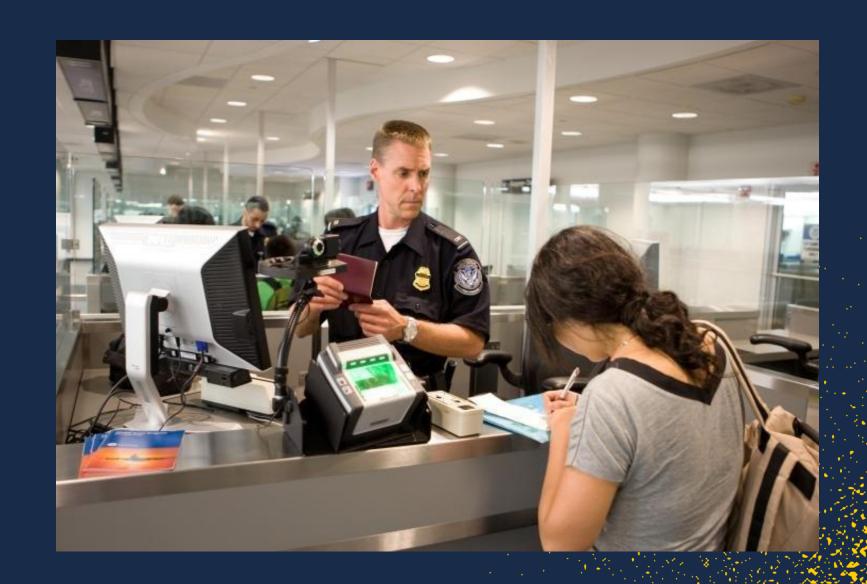

### TODAY!

Attend visa interview

03

04

Receive visa stamp and plan travel to U.S.

Schedule visa interview (DS-160, pay fees)

02

05

06

Arrive to the U.S. (apply for entry at Port of Entry)

**Request and receive Form** I-20 or DS-2019 from ISEO (required for SEVIS) Transfer students too!)

**Complete SEVIS Check-In** to activate status