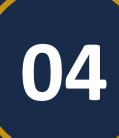

#### The F-1 or J-1 Visa

A <u>visa</u> is a legal document that grants you permission to seek entry to a particular country for a specific reason (for example, study or tourism). All international students, except for citizens of Canada and Bermuda, must have a valid F-1 Form I-20 or Form DS-2019 in addition to a valid F-1 or J-1 visa to seek entry to the U.S.

#### Submit the DS-160 and Schedule your Visa Interview:

After receiving your Form I-20 or DS-2019 and paying the SEVIS I-901 fee, complete the <u>DS-160 Online</u>

Nonimmigrant Visa Application form. In order to fill out this form, you will need your Form I-20 or DS-2019, which shows your SEVIS ID number:

- F-1 students: Your SEVIS ID number starts with an "N" and is located in the top LEFT corner of your Form I 20
- J-1 students: Your SEVIS ID number starts with an "N" and is located in the top RIGHT corner of your Form DS-2019. As part of your DS-160 application, you will also need to provide UCSD's J-1 Program Number, which is: P-1-02849