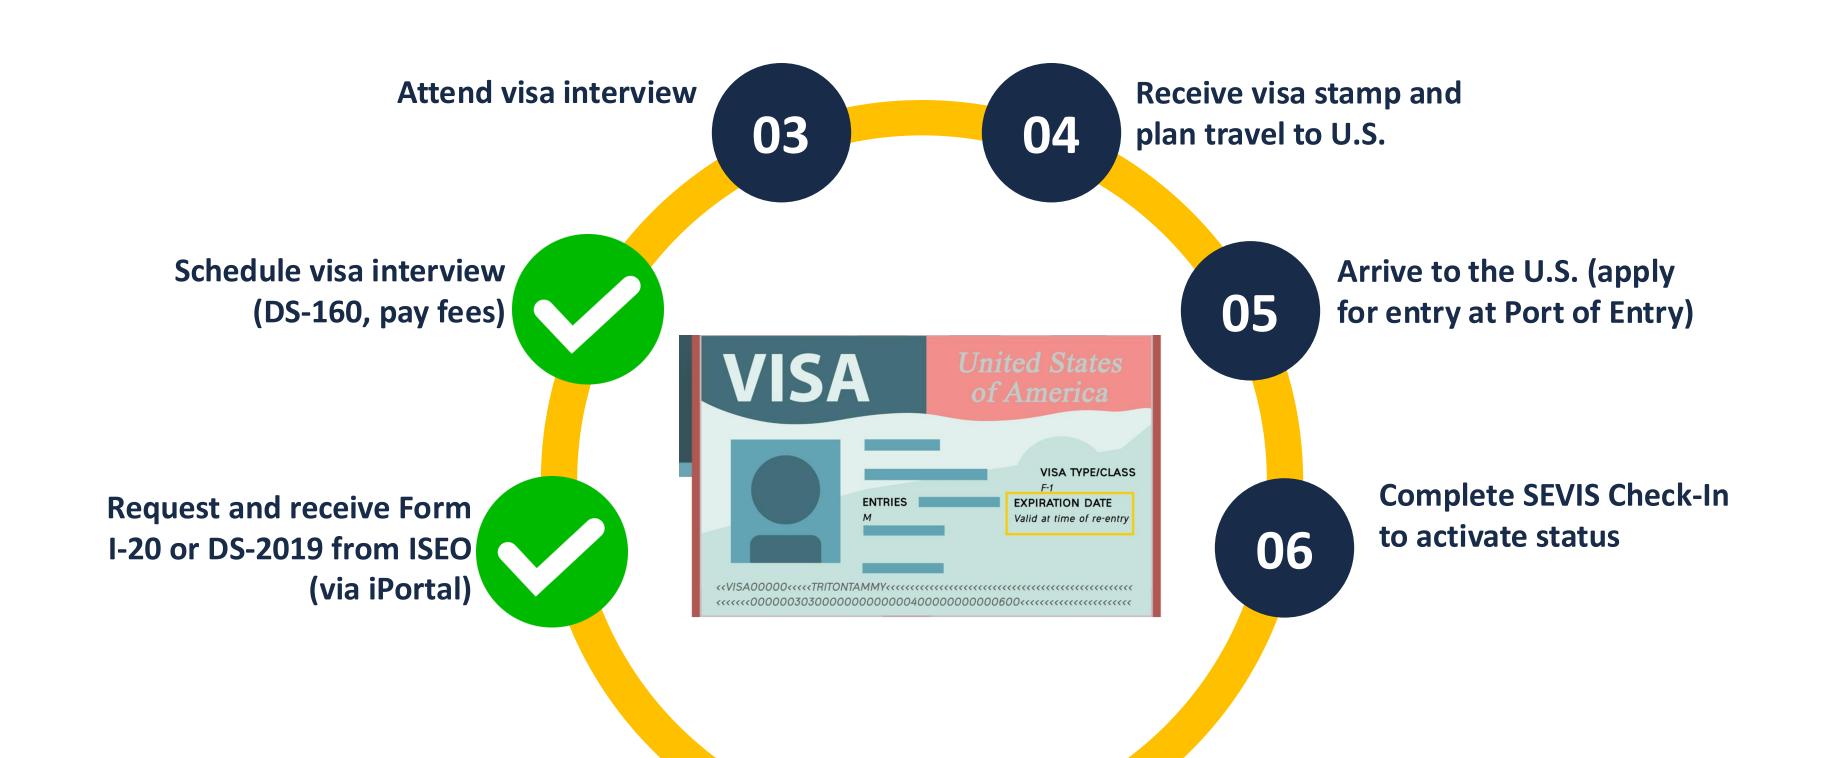

### TODAY!

Attend visa interview

03

04

Receive visa stamp and plan travel to U.S.

Schedule visa interview (DS-160, pay fees)

02

05

06

Arrive to the U.S. (apply for entry at Port of Entry)

**Request and receive Form** I-20 or DS-2019 from ISEO (required for SEVIS) Transfer students too!)

**Complete SEVIS Check-In** to activate status