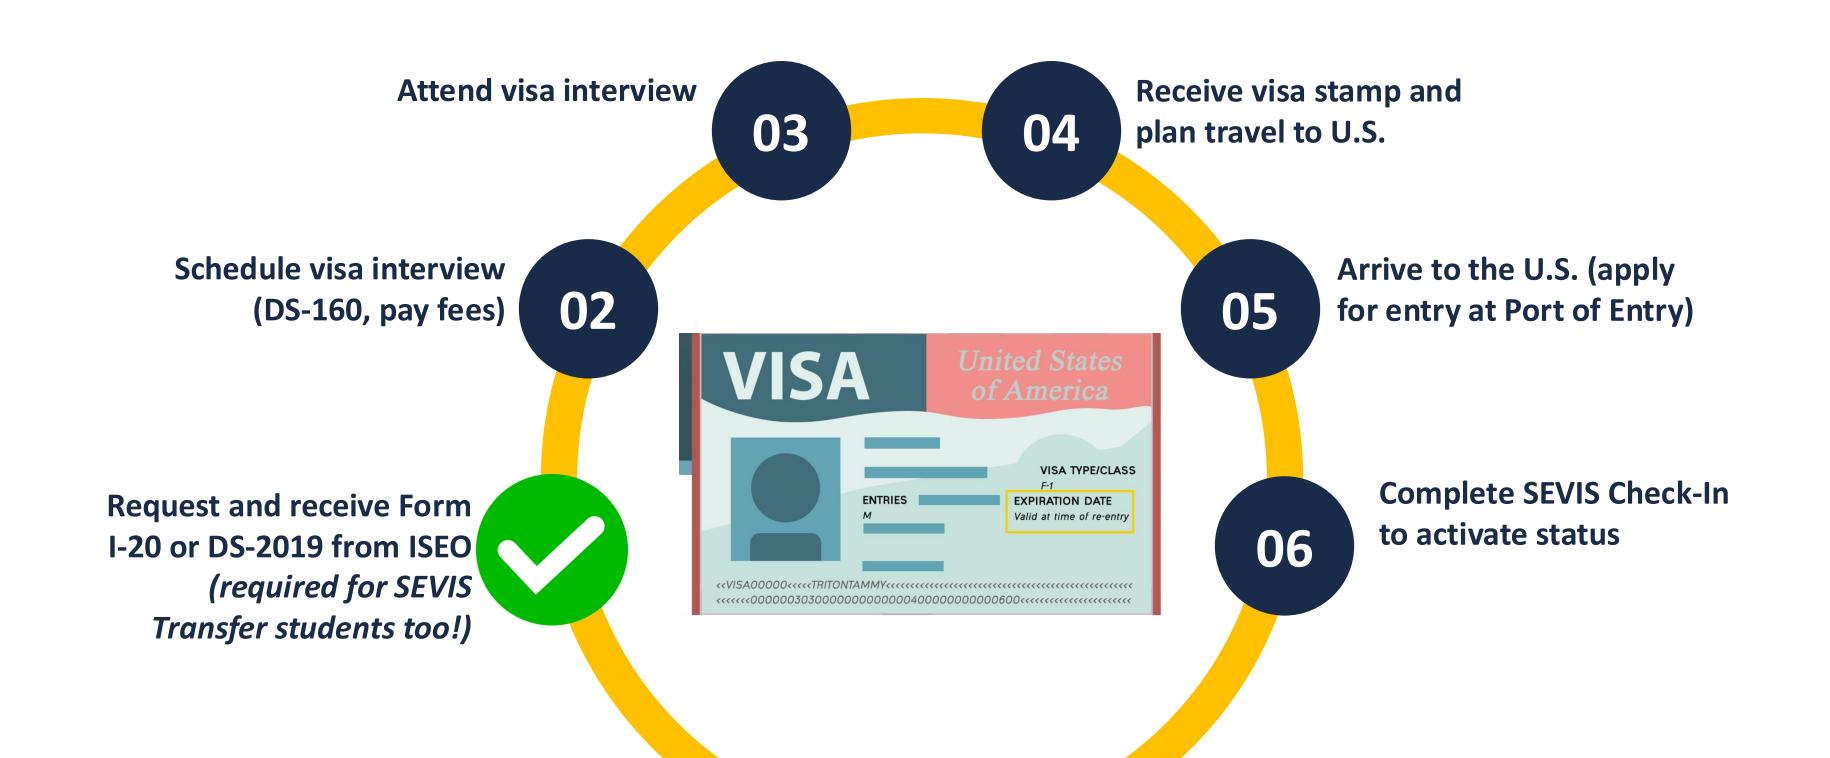

# The Visa Process

#### iNewStudent.ucsd.edu

### TODAY!

Attend visa interview

03

04

Receive visa stamp and plan travel to U.S.

Schedule visa interview (DS-160, pay fees)

02

05

06

Arrive to the U.S. (apply for entry at Port of Entry)

**Request and receive Form** I-20 or DS-2019 from ISEO (required for SEVIS) Transfer students too!)

**Complete SEVIS Check-In** to activate status