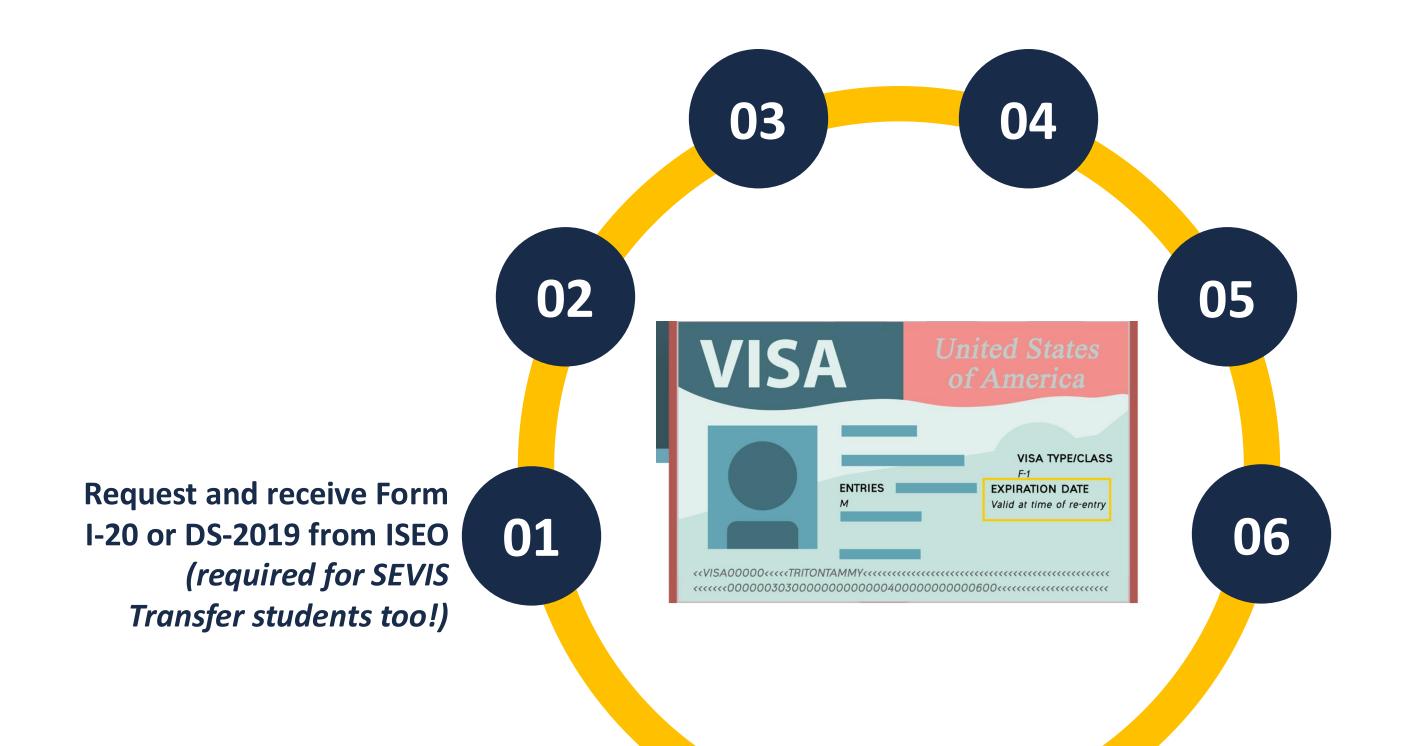

## LATER THIS WEEK!

Register for "Applying for your U.S. Visa" at iNewStudentWebinars.ucsd.edu

**Attend visa interview** 

03

04

Receive visa stamp and plan travel to U.S.

Schedule visa interview (DS-160, pay fees)

02

Arrive to the U.S. (apply for entry at Port of Entry)

06

05

Complete SEVIS Check-In to activate status

Request and receive Form I-20 or DS-2019 from ISEO (required for SEVIS Transfer students too!) 01