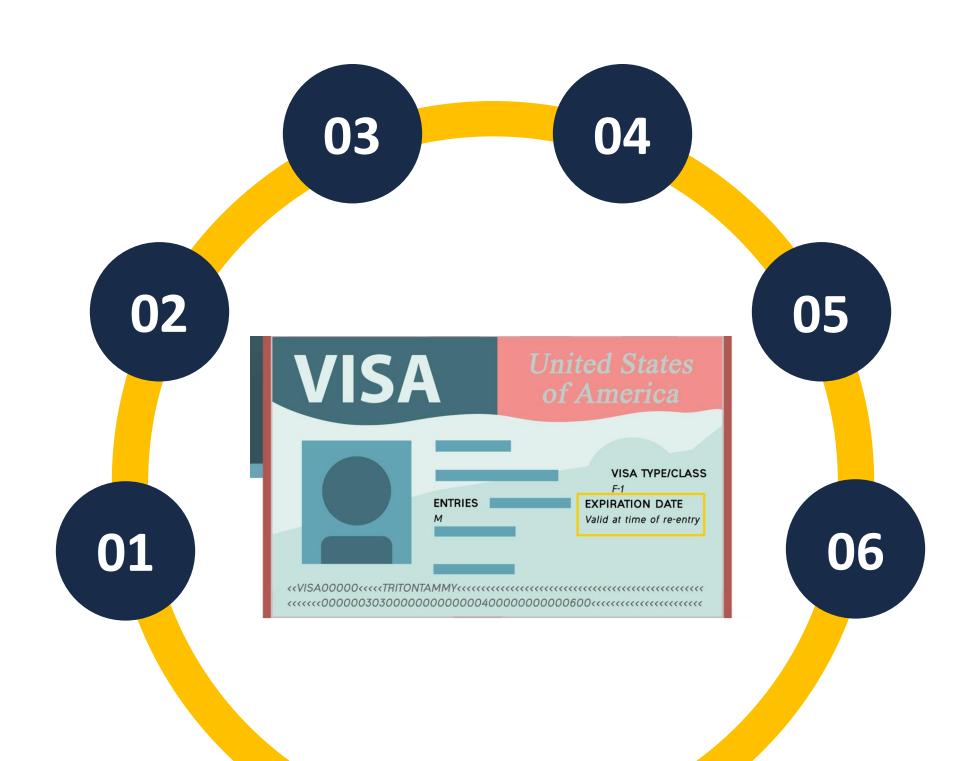

## LATER THIS WEEK!

Register for "Applying for your U.S. Visa" at iNewStudentWebinars.ucsd.edu

**Attend visa interview** 

03

04

Receive visa stamp and plan travel to U.S.

Schedule visa interview (DS-160, pay fees)

02

Arrive to the U.S. (apply for entry at Port of Entry)

06

05

Complete SEVIS Check-In to activate status

Request and receive Form I-20 or DS-2019 from ISEO (required for SEVIS Transfer students too!) 01