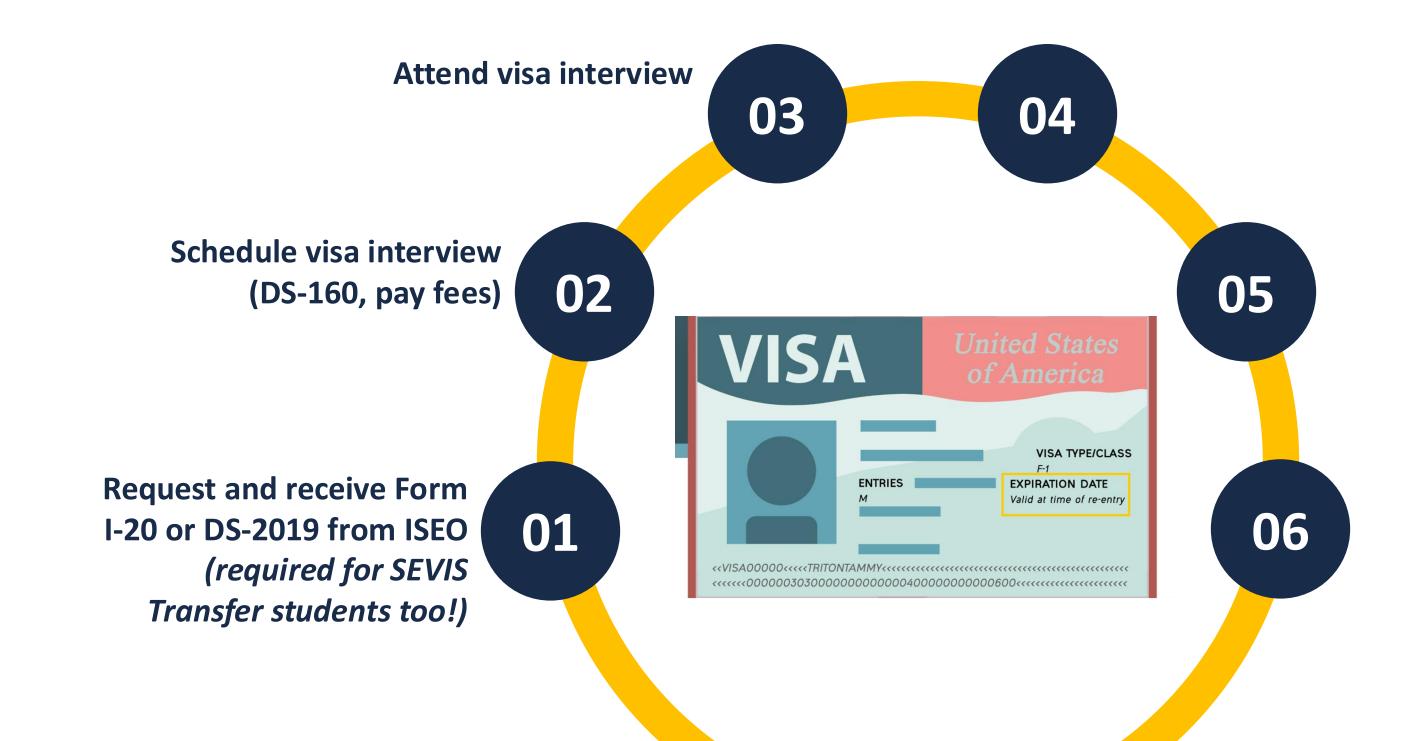

## LATER THIS WEEK!

Register for "Applying for your U.S. Visa" at iNewStudentWebinars.ucsd.edu

**Attend visa interview** 

03

04

Receive visa stamp and plan travel to U.S.

Schedule visa interview (DS-160, pay fees)

02

Arrive to the U.S. (apply for entry at Port of Entry)

06

05

Complete SEVIS Check-In to activate status

Request and receive Form I-20 or DS-2019 from ISEO (required for SEVIS Transfer students too!) 01