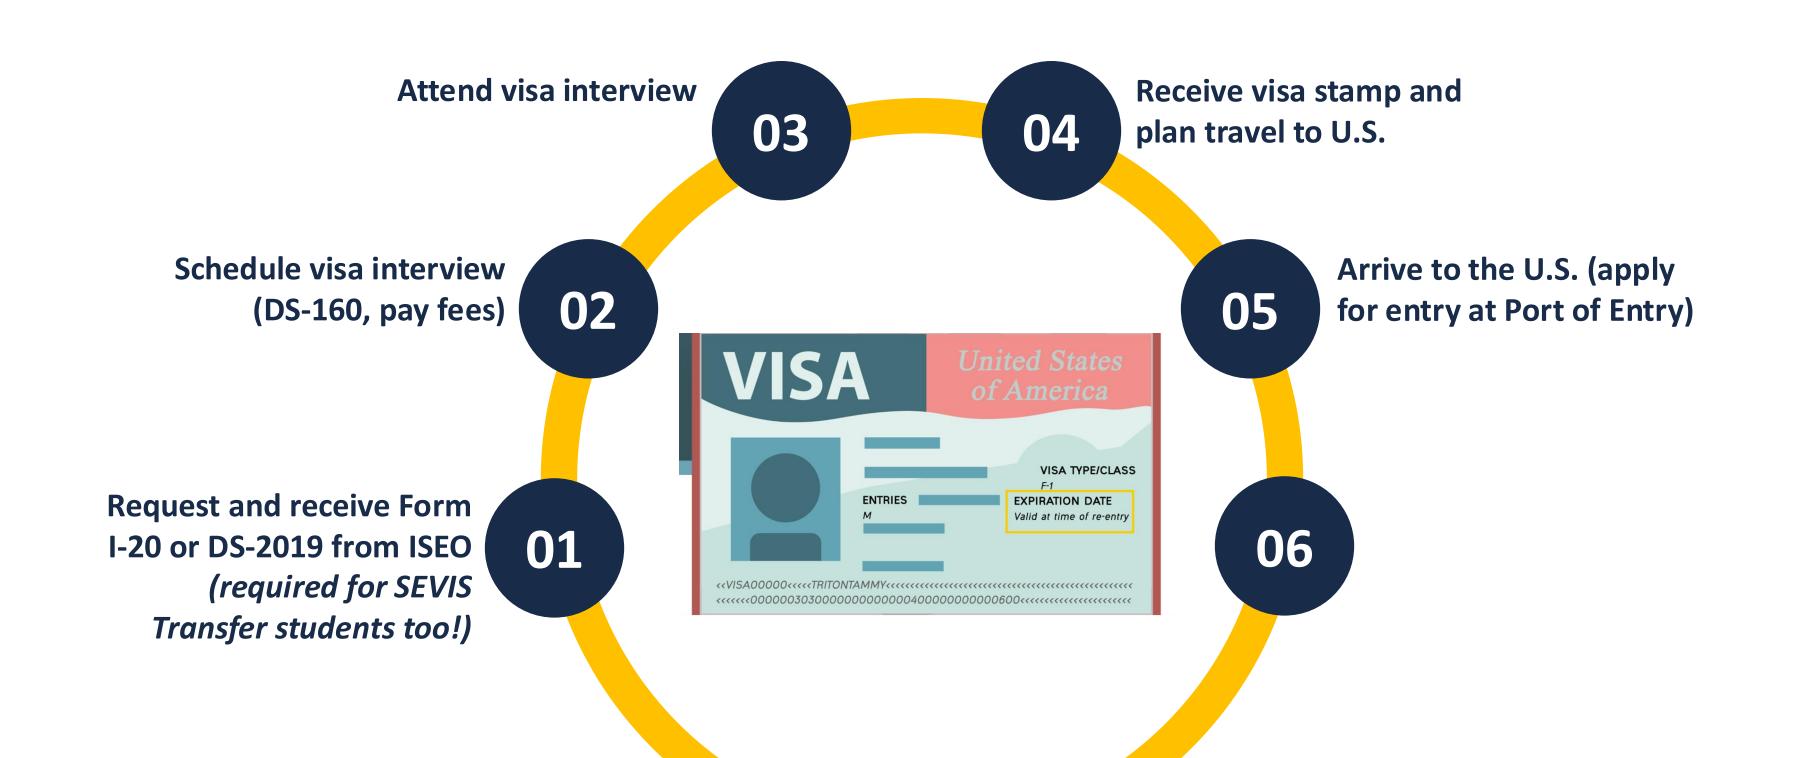

## LATER THIS WEEK!

Register for "Applying for your U.S. Visa" at iNewStudentWebinars.ucsd.edu

**Attend visa interview** 

03

04

Receive visa stamp and plan travel to U.S.

Schedule visa interview (DS-160, pay fees)

02

Arrive to the U.S. (apply for entry at Port of Entry)

06

05

Complete SEVIS Check-In to activate status

Request and receive Form I-20 or DS-2019 from ISEO (required for SEVIS Transfer students too!) 01