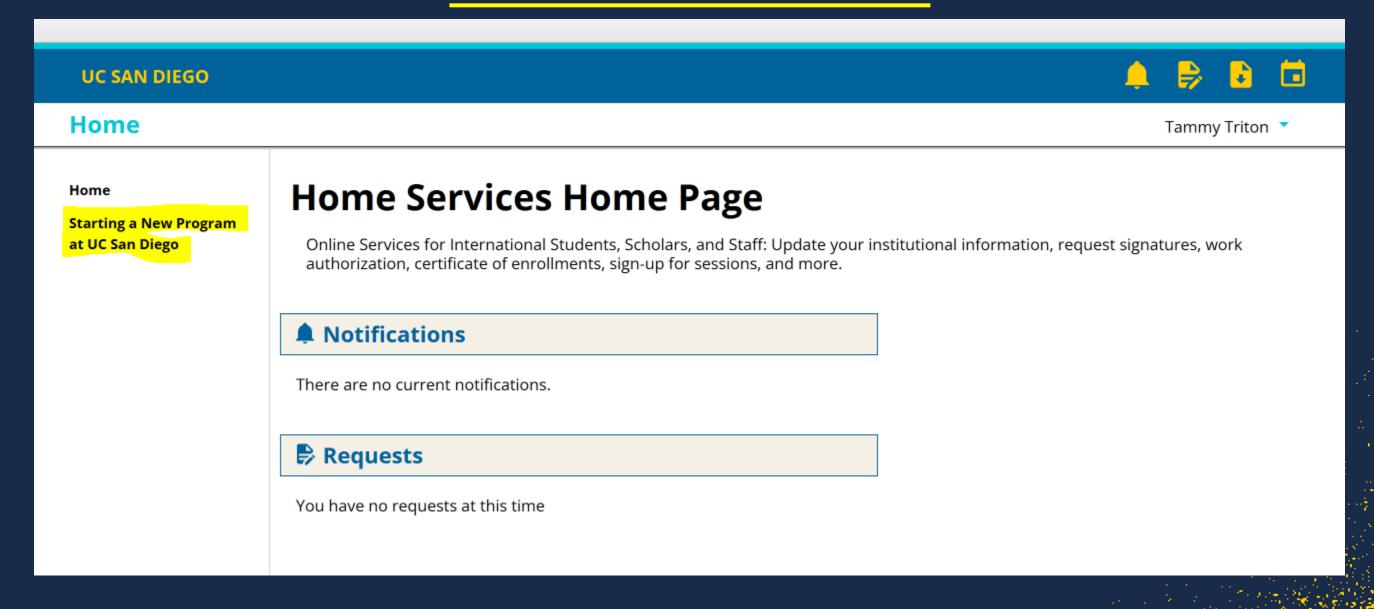

# Starting a New Program at UC San Diego

(This page has a friendly link that's easy to remember: iNewStudent.ucsd.edu)