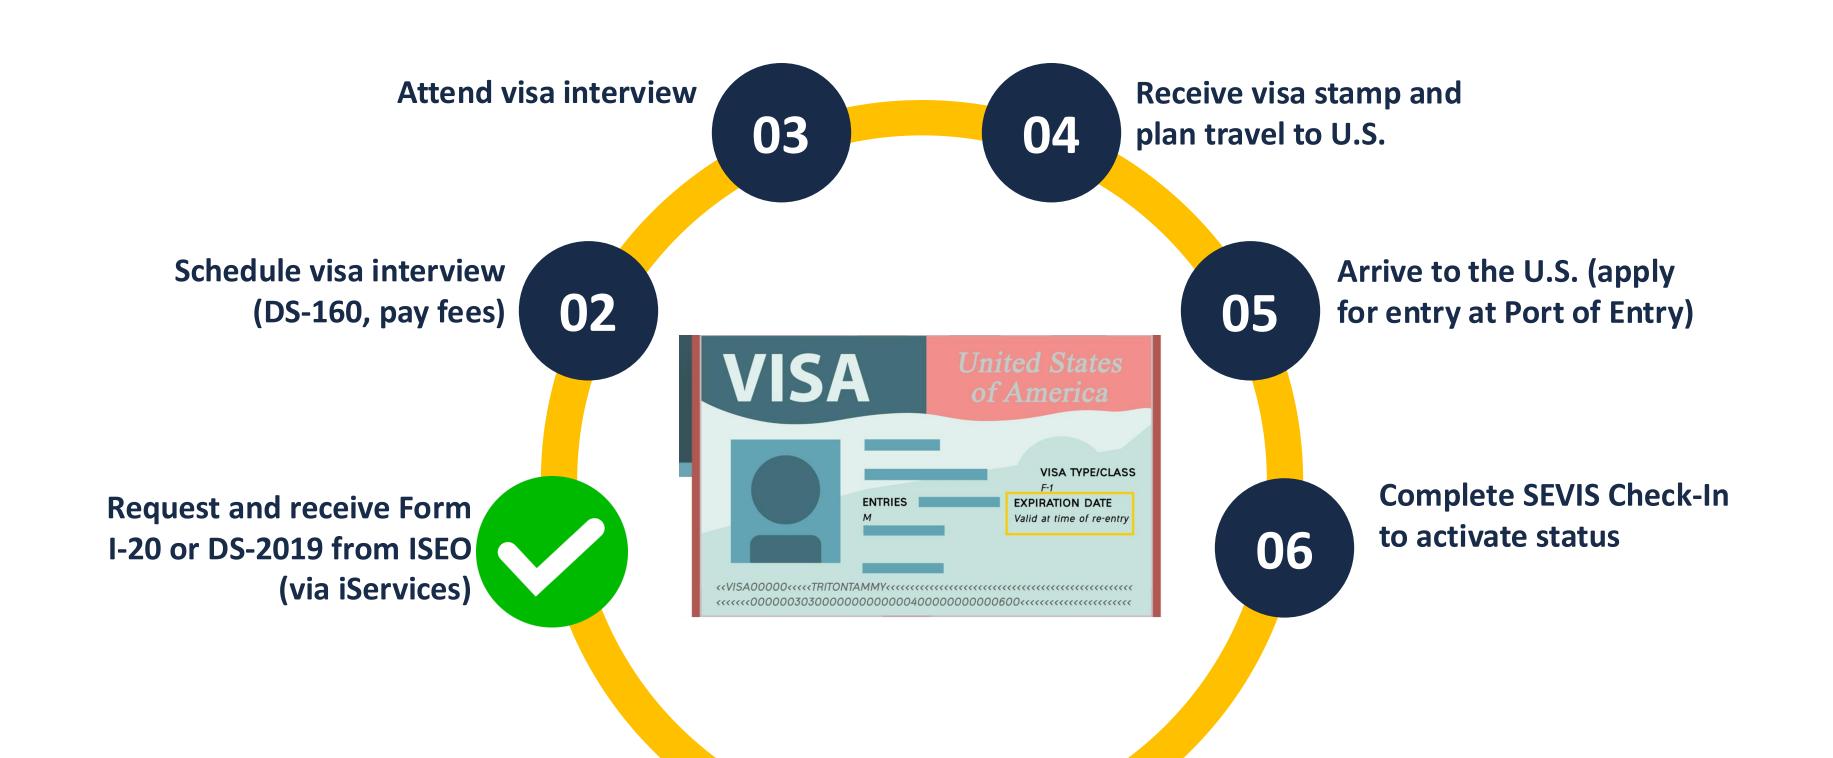

## LATER THIS WEEK!

Register for "Applying for your U.S. Visa" at iNewStudentWebinars.ucsd.edu

**Attend visa interview** 

03

04

Receive visa stamp and plan travel to U.S.

Schedule visa interview (DS-160, pay fees)

02

Arrive to the U.S. (apply for entry at Port of Entry)

06

05

Complete SEVIS Check-In to activate status

Request and receive Form I-20 or DS-2019 from ISEO (required for SEVIS Transfer students too!) 01