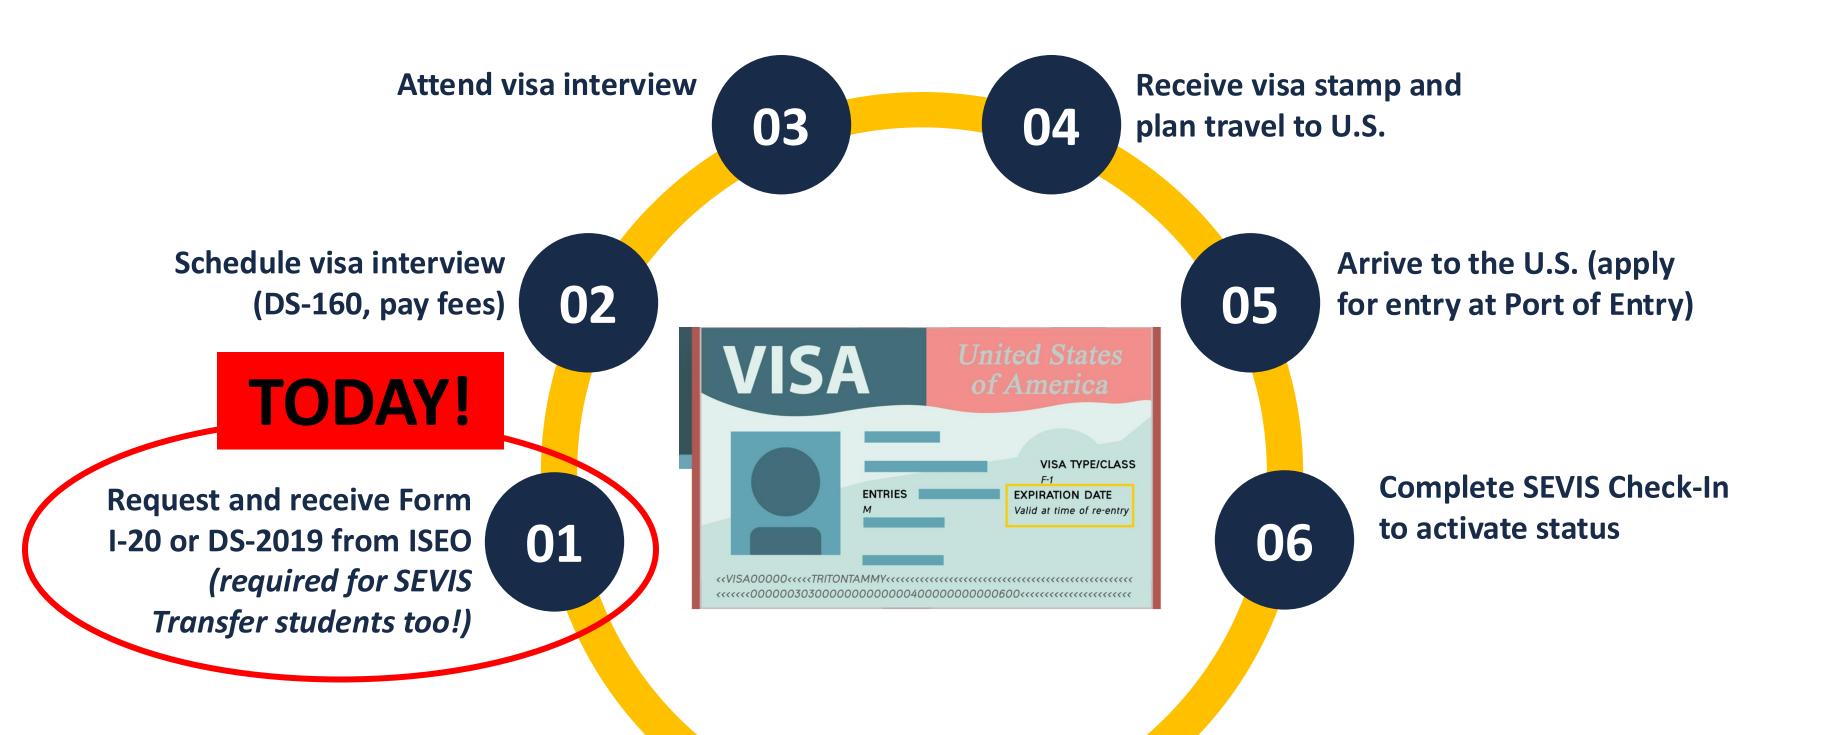

### Step 1: Apply for F-1 or J-1 Certificate of Eligibility

To apply for an F-1 or J-1 vice stamp at a U.S. consulate/embasis; OR to transfer your SEVIS record to U.C. San Diego (if applicable), you must request that ISEO issue you the appropriate vice status certificate of eligibility document, called the Form I-20 (for F-1 students) or the Form ISEO (for F-1 students).

02

Arrive to the U.S. (apply for entry at Port of Entry)

06

05

Complete SEVIS Check-In to activate status

Request and receive Form I-20 or DS-2019 from ISEO (required for SEVIS Transfer students too!) 01

# Request Form I-20 or DS-2019