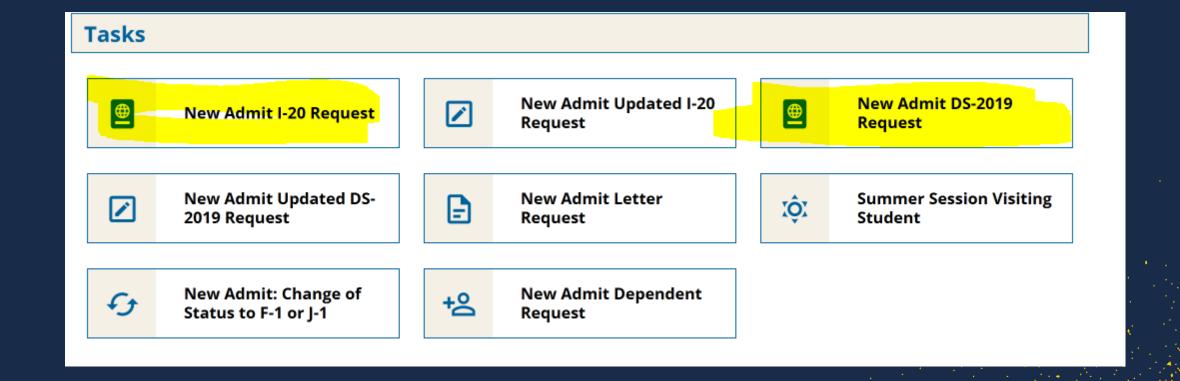

### **Submitting a Request**

Students must submit the relevant **NEW ADMIT** Service request in iServices:

- New Admit I-20 Request: You will begin a degree program with UC San Diego in <u>F-1</u> visa status.
- New Admit DS-2019 Request:
   You will begin a degree program with UC San Diego in <u>J-1</u> visa status.