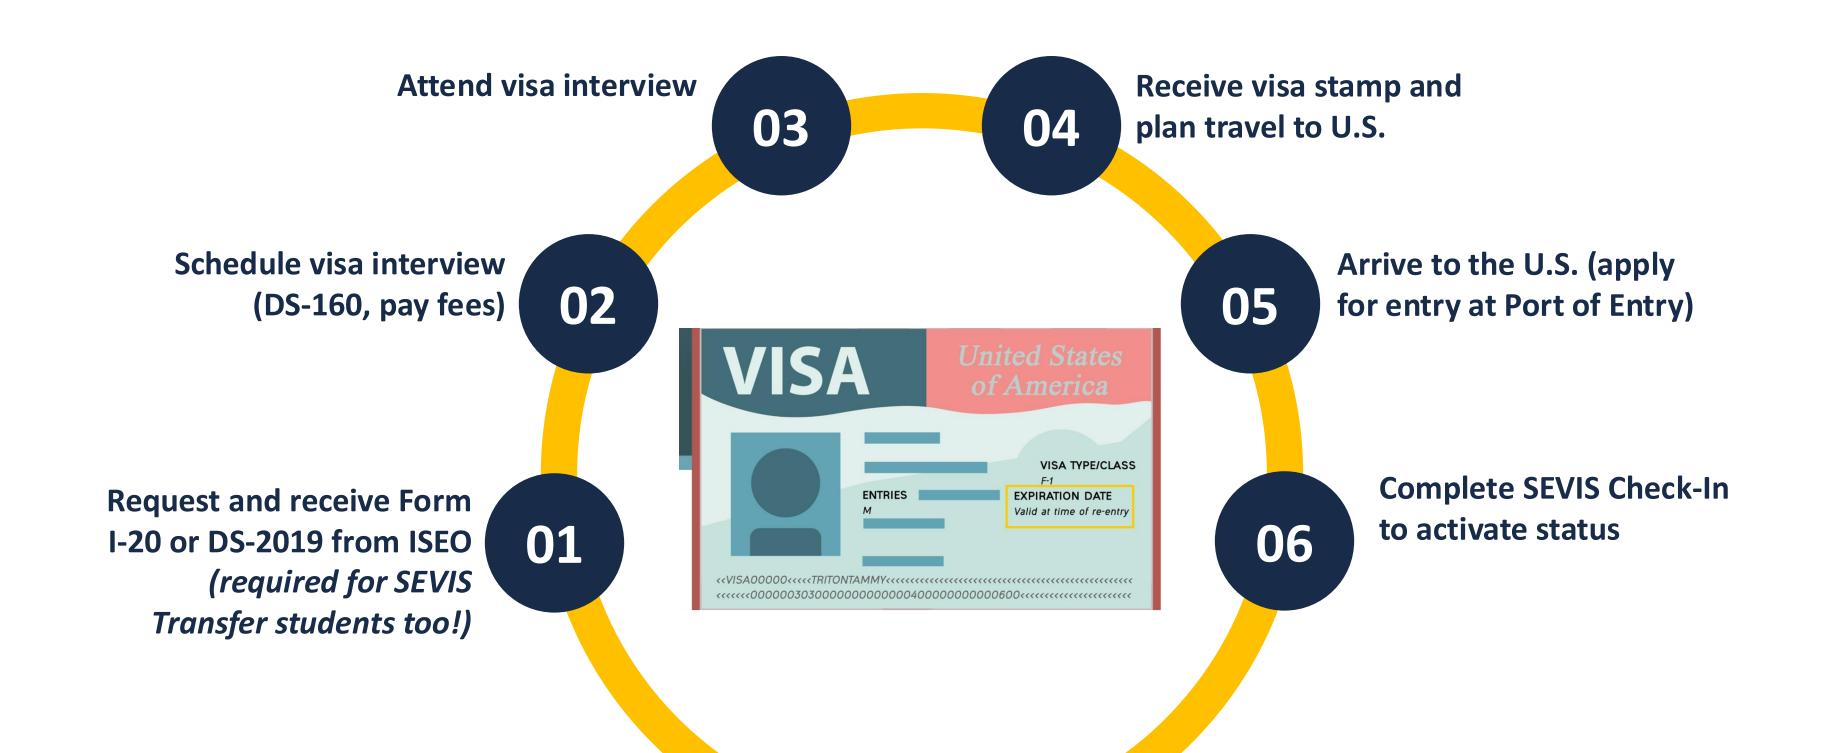

### Step 3: Arrival to the U.S. and UC San Diego

+ Expand All

| <del></del>                                               |   |
|-----------------------------------------------------------|---|
| What to Expect at U.S. Customs                            | ⊚ |
| REQUIRED: Check-in with ISEO within 10 days of US arrival | • |
|                                                           |   |
| Campus Directory and Map                                  | ⊚ |
|                                                           |   |
| Getting Started at UC San Diego                           | • |

02

Arrive to the U.S. (apply for entry at Port of Entry)

06

05

Complete SEVIS Check-In to activate status

Request and receive Form I-20 or DS-2019 from ISEO (required for SEVIS Transfer students too!) 01