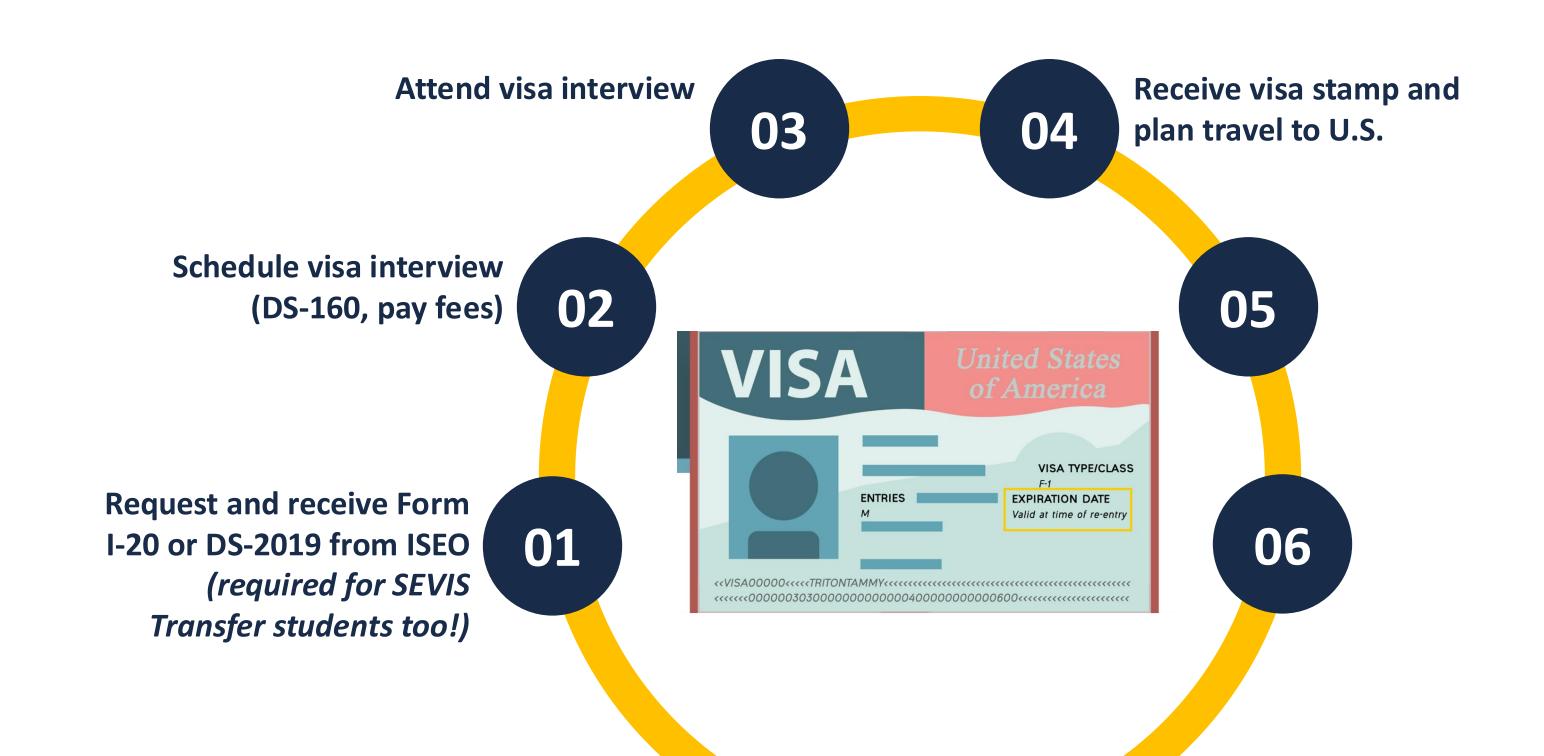

## LATER THIS WEEK!

Register for "Applying for your U.S. Visa" at iNewStudentWebinars.ucsd.edu

**Attend visa interview** 

03

04

Receive visa stamp and plan travel to U.S.

Schedule visa interview (DS-160, pay fees)

02

Arrive to the U.S. (apply for entry at Port of Entry)

06

05

Complete SEVIS Check-In to activate status

Request and receive Form I-20 or DS-2019 from ISEO (required for SEVIS Transfer students too!) 01