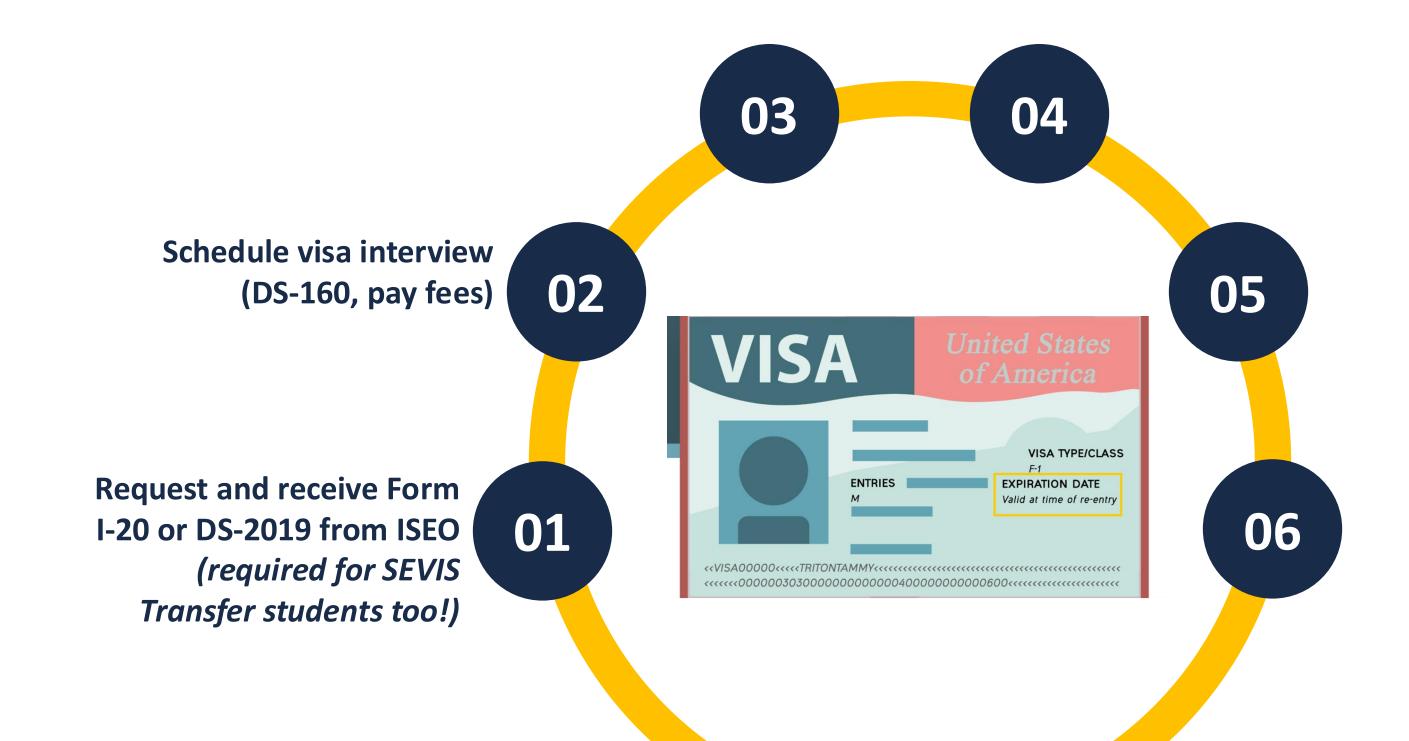

## LATER THIS WEEK!

Register for "Applying for your U.S. Visa" at iNewStudentWebinars.ucsd.edu

**Attend visa interview** 

03

04

Receive visa stamp and plan travel to U.S.

Schedule visa interview (DS-160, pay fees)

02

Arrive to the U.S. (apply for entry at Port of Entry)

06

05

Complete SEVIS Check-In to activate status

Request and receive Form I-20 or DS-2019 from ISEO (required for SEVIS Transfer students too!) 01