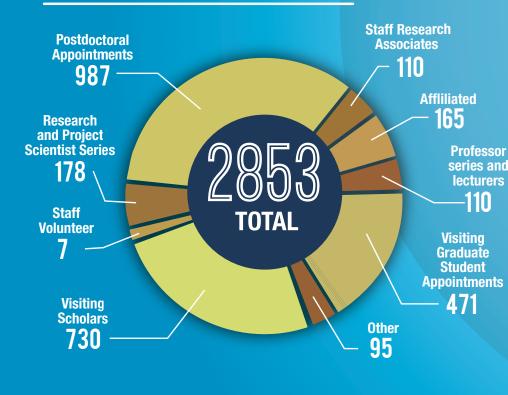

other visitors coming to UC San Diego
- Provide immigration and cross-cultural advising to international faculty, researchers, and other visitors during the course of their stay
- Provide a variety of social, cultural, and educational programs for international faculty, researchers, and other visitors
- Liaise with federal agencies and meet federal regulatory compliance requirements

ifso.ucsd.edu

# UC San Diego **DEPARTMENT BREAKDOWN International Faculty &** Scholars Office Medicine **Biological Sciences Pediatrics Chemistry & Biochemistry Cancer Center FACULTY & SCHOLARS Mechanical & Aerospace Engineering Nanoengineering Radiology** CANADA 121 **Physics** GERMANY 138 **FRANCE 132 Electrical & Computer Engineering ITALY 104 SPAIN 102**

# TOP INSTITUTIONS



## **JOB TITLE BREAKDOWN**







BRAZIL 104

#### FACULTY AND SCHOLARS COUNTRIES OF ORIGIN REGIONAL BREAKDOWN

**CHINA 827** 

**JAPAN 173** 

SOUTH KOREA 190

**INDIA 179** 

| 1538 |
|------|
| 802  |
| 215  |
| 16   |
| 139  |
| 122  |
| 21   |
|      |

# VISA CLASSIFICATION BREAKDOWN