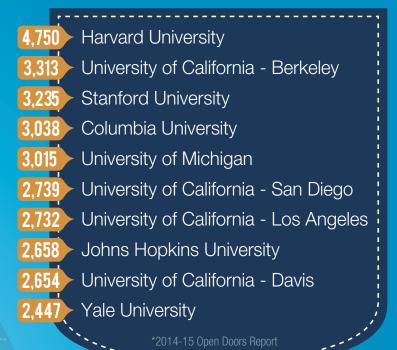

nal faculty, researchers, and other visitors coming to UC San Diego
- Provide immigration and cross-cultural advising to international faculty, researchers, and other visitors during the course of their stay
- Provide a variety of social, cultural, and educational programs for international faculty, researchers, and other visitors
- Liaise with federal agencies and meet federal regulatory compliance requirements

ifso.ucsd.edu

# UC San Diego **DEPARTMENT BREAKDOWN International Faculty &** Scholars Office Medicine **Biological Sciences Pediatrics Chemistry & Biochemistry Cancer Center FACULTY & SCHOLARS Mechanical & Aerospace Engineering Nanoengineering Radiology** CANADA 121 **Physics** GERMANY 138 **FRANCE 132 Electrical & Computer Engineering ITALY 104 SPAIN 102**

# TOP INSTITUTIONS



## **JOB TITLE BREAKDOWN**







BRAZIL 104

#### FACULTY AND SCHOLARS COUNTRIES OF ORIGIN REGIONAL BREAKDOWN

**CHINA 827** 

**JAPAN 173** 

SOUTH KOREA 190

**INDIA 179** 

| 1538 |
|------|
| 802  |
| 215  |
| 16   |
| 139  |
| 122  |
| 21   |
|      |

# VISA CLASSIFICATION BREAKDOWN