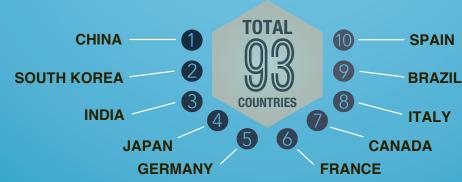

#### FACULTY AND SCHOLARS COUNTRIES OF ORIGIN REGIONAL BREAKDOWN

**CHINA 827** 

**JAPAN 173** 

SOUTH KOREA 190

**INDIA 179** 

| 1538 |
|------|
| 802  |
| 215  |
| 16   |
| 139  |
| 122  |
| 21   |
|      |