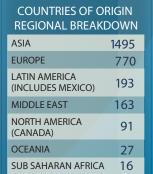

rs, and other visitors
- Liaise with federal agencies and meet federal regulatory compliance requirements

ifso.ucsd.edu

# Breakdown by School / Academic Division\*

## UCSan Diego InternationalFaculty &ScholarsOffice

# Top Institutions for International Researchers







3,615 Stanford University

3,411 University of California - Los Angeles

3,243 Columbia University

3,170 University of California - Berkeley

3,014 University of Michigan - Ann Arbor

Johns Hopkins University

2,778 University of California - San Diego

2,684 Yale University

Massachusetts Institute of Technology

\*2016-17 Open Doors Repor



CANADA 89

FRANCE 128

SPAIN 82

BRAZIL 82

INDIA 201

SOUTH KOREA 219

1

CHINA 749

2,787

2,282

JAPAN 152

## Visa Classification Breakdown



## Job Title Breakdown









**FACULTY AND SCHOLARS** 

ifso.ucsd.edu