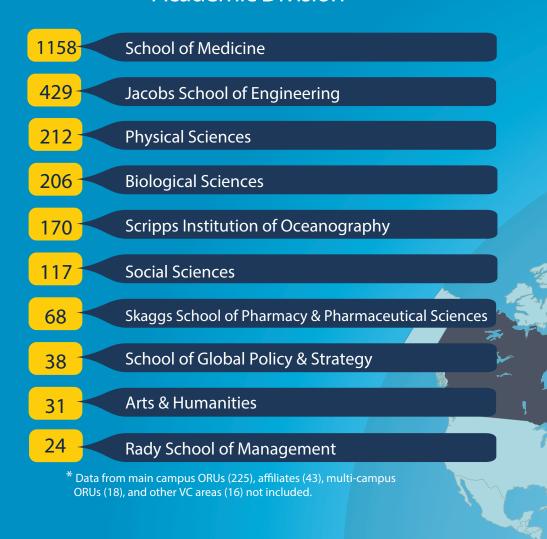

ers, and visiting scholars coming to UC San Diego.



**Professional Staff** 



Student Staff

### IFSO's **Campus Services**

- Advise Department personnel and faculty on appropriate visa classifications for international faculty, researchers, and other visitors coming to UC San Diego
- Provide immigration and cross-cultural advising to international faculty, researchers, and other visitors during the course of their stay
- Provide a variety of social, cultural, and educational programs for international faculty, researchers, and other visitors
- Liaise with federal agencies and meet federal regulatory compliance requirements

ifso.ucsd.edu

# Breakdown by School / Academic Division\*

## UCSan Diego InternationalFaculty &ScholarsOffice

# Top Institutions for International Researchers







3,615 Stanford University

3,411 University of California - Los Angeles

3,243 Columbia University

3,170 University of California - Berkeley

3,014 University of Michigan - Ann Arbor

Johns Hopkins University

2,778 University of California - San Diego

2,684 Yale University

Massachusetts Institute of Technology

\*2016-17 Open Doors Repor



CANADA 89

FRANCE 128

SPAIN 82

BRAZIL 82

INDIA 201

SOUTH KOREA 219

1

CHINA 749

2,787

2,282

JAPAN 152

## Visa Classification Breakdown



## Job Title Breakdown









**FACULTY AND SCHOLARS** 

ifso.ucsd.edu