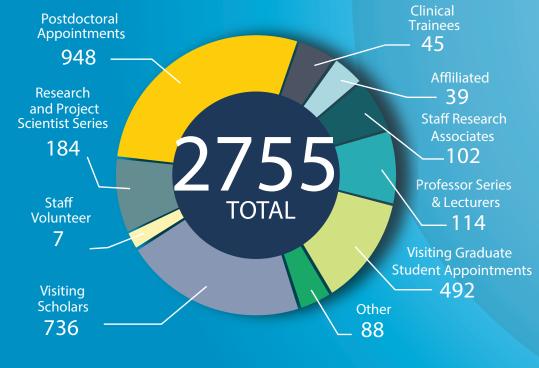

earchers, and other visitors
- Liaise with federal agencies and meet federal regulatory compliance requirements

ifso.ucsd.edu

# Breakdown by School / Academic Division\*

## UCSan Diego InternationalFaculty &ScholarsOffice

# Top Institutions for International Researchers







3,615 Stanford University

3,411 University of California - Los Angeles

3,243 Columbia University

3,170 University of California - Berkeley

3,014 University of Michigan - Ann Arbor

Johns Hopkins University

2,778 University of California - San Diego

2,684 Yale University

Massachusetts Institute of Technology

\*2016-17 Open Doors Repor



CANADA 89

FRANCE 128

SPAIN 82

BRAZIL 82

INDIA 201

SOUTH KOREA 219

1

CHINA 749

2,787

2,282

JAPAN 152

## Visa Classification Breakdown



## Job Title Breakdown









**FACULTY AND SCHOLARS** 

ifso.ucsd.edu