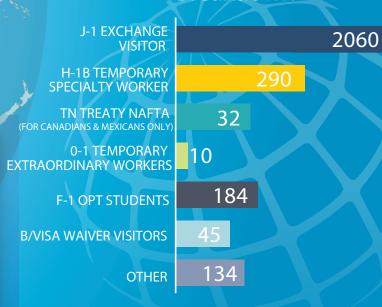

international faculty, researchers, and other visitors
- Liaise with federal agencies and meet federal regulatory compliance requirements

ifso.ucsd.edu

# Breakdown by School / Academic Division\*

## UCSan Diego InternationalFaculty &ScholarsOffice

# Top Institutions for International Researchers







3,615 Stanford University

3,411 University of California - Los Angeles

3,243 Columbia University

3,170 University of California - Berkeley

3,014 University of Michigan - Ann Arbor

Johns Hopkins University

2,778 University of California - San Diego

2,684 Yale University

Massachusetts Institute of Technology

\*2016-17 Open Doors Repor



CANADA 89

FRANCE 128

SPAIN 82

BRAZIL 82

INDIA 201

SOUTH KOREA 219

1

CHINA 749

2,787

2,282

JAPAN 152

## Visa Classification Breakdown



## Job Title Breakdown









**FACULTY AND SCHOLARS** 

ifso.ucsd.edu