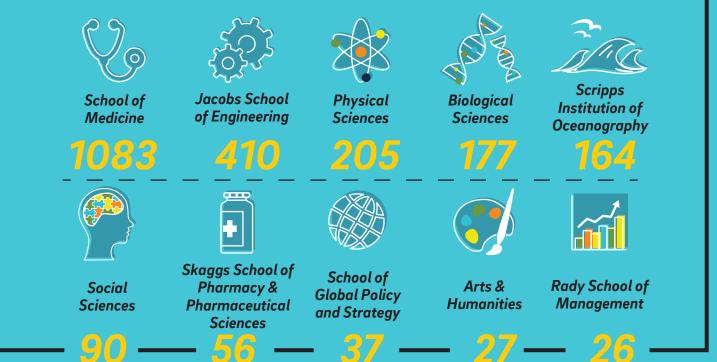

#### **SCHOOL / ACADEMIC DIVISION**

\*Data from Main Campus ORUs (114), EVC (Centers/Institutes; 57), Affiliates (25) and Other (15) not included