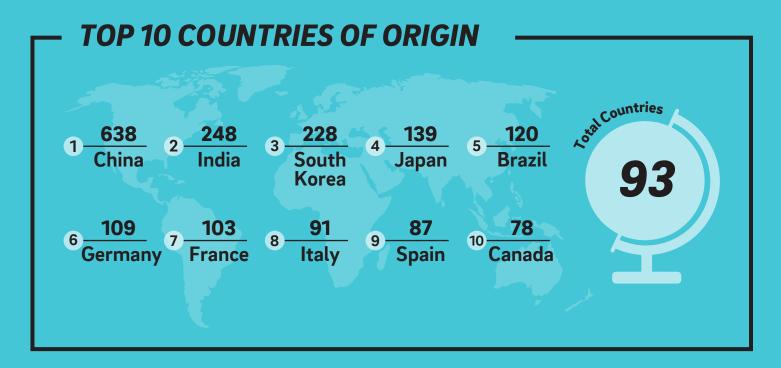

# UC San Diego

ł

## InternationalFaculty &ScholarsOffice



#### International Faculty and Scholars 2019-2020 Snapshot



#### **REGION OF ORIGIN**

| ASIA               | 1,419 |
|--------------------|-------|
| EUROPE             | 637   |
| LATIN AMERICA      | 005   |
| (INCLUDES MEXICO)  | 225   |
| MIDDLE EAST        | 88    |
| NORTH AMERICA      | 80    |
| OCEANIA            | 21    |
| SUB-SAHARAN AFRICA | 15    |
| Unknown            | 1     |

\*Based on IIE Open Doors parameters



### **VISA CLASSIFICATION**



<u>UC San Diego</u>



#### **SCHOOL / ACADEMIC DIVISION**



\*Data from Main Campus ORUs (114), EVC (Centers/Institutes; 57), Affiliates (25) and Other (15) not included



#### **TOP INSTITUTIONS FOR INTERNATIONAL RESEARCHERS**

| 5,278 Harvard University                     | 2,899 University of Michigan - Ann Arbor   |
|----------------------------------------------|--------------------------------------------|
| 3,964 Stanford University                    | 2,789 Yale University                      |
| 3,598 University of California - Los Angeles | 2,697 University of California - San Diego |
| 3,464 Columbia University                    | 2,599 Johns Hopkins University             |
| 3,107 University of California - Berkeley    | 2,440 University