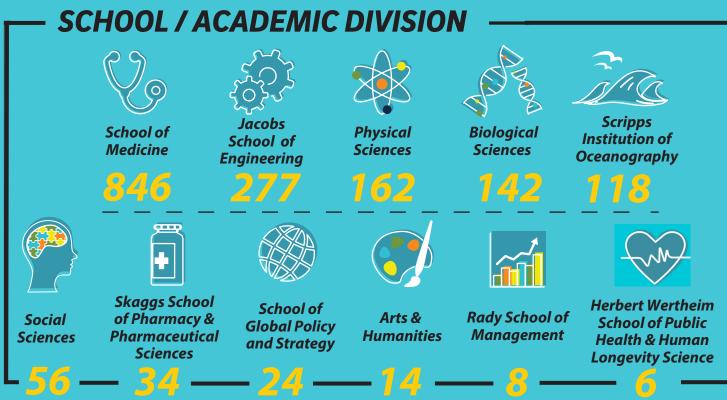

# UC San Diego



**SNAPSHOT 2020-2021** 

### International Faculty and Scholars 2020-2021 Snapshot

1,831
TOTAL FACULTY & SCHOLARS

#### **REGION OF ORIGIN**

| ASIA               | 1,035 |
|--------------------|-------|
| EUROPE             | 419   |
| LATIN AMERICA      | 470   |
| (INCLUDES MEXICO)  | 173   |
| MIDDLE EAST        | 116   |
| NORTH AMERICA      | 58    |
| OCEANIA            | 17    |
| SUB-SAHARAN AFRICA | 12    |
| Unknown            | 1     |

\*Based on IIE Open Doors parameters



#### VISA CLASSIFICATION





\*Data from Main Campus ORUs (77), EVC (Centers/Institutes; 39), Affiliates (14) and Other (6) not included



#### TOP INSTITUTIONS FOR INTERNATIONAL RESEARCHERS

| 4,989 Harvard University                     | <sup>2,629</sup> Yale University            |
|----------------------------------------------|---------------------------------------------|
| 3,510 Stanford University                    | 2,615 University of Michigan - Ann Arbor    |
| 3,328 University of California - Los Angeles | 2,486 University of California - San Diego  |
| 3,159 Columbia University                    | 2,312 Johns Hopkins University              |
| 2,665 University of California - Berkeley    | 2,167 Massachusetts Institute of Technology |
|                                              |