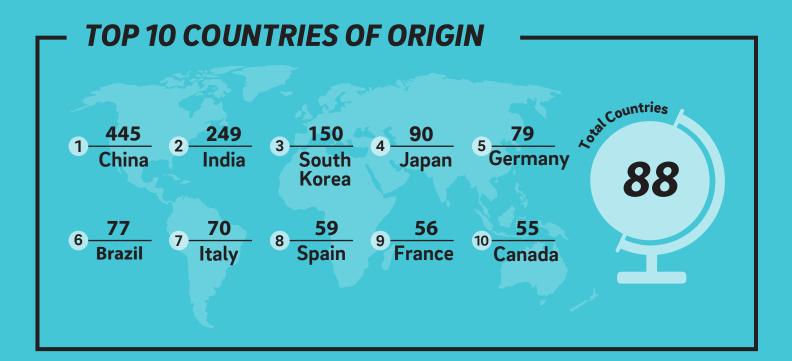

#### **REGION OF ORIGIN**

| ASIA               | 1,035 |
|--------------------|-------|
| EUROPE             | 419   |
| LATIN AMERICA      | 470   |
| (INCLUDES MEXICO)  | 173   |
| MIDDLE EAST        | 116   |
| NORTH AMERICA      | 58    |
| OCEANIA            | 17    |
| SUB-SAHARAN AFRICA | 12    |
| Unknown            | 1     |

\*Based on IIE Open Doors parameters